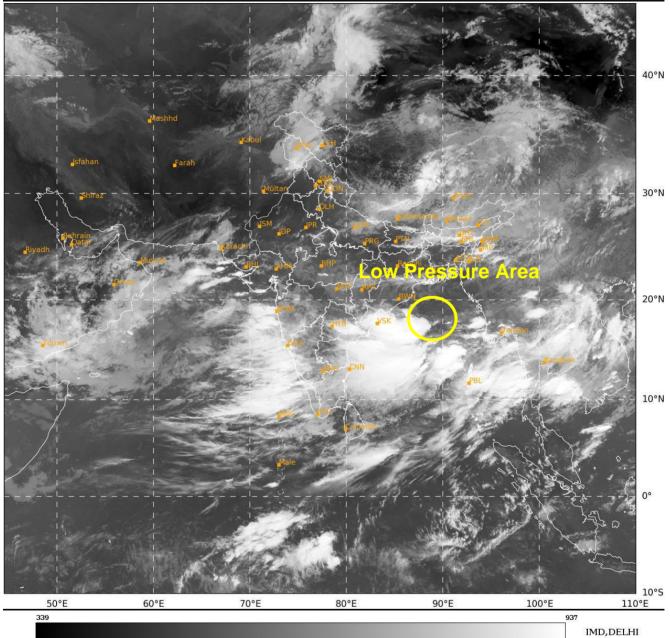

### **BAY OF BENGAL:**

A LOW-PRESSURE AREA FORMED OVER CENTRAL AND ADJOINING NORTH BAY OF BENGAL WITH ASSOCIATED CYCLONIC CIRCULATION EXTENDING UPTO MID-TROPOSPHERIC LEVELS TILTING SOUTHWESTWARDS WITH HEIGHT AT 0300 UTC OF TODAY, THE 18<sup>TH</sup> JULY, 2024. IT IS LIKELY TO BECOME MORE MARKED AND MOVE NORTHWESTWARDS TOWARDS ODISHA COAST DURING NEXT 2 DAYS.