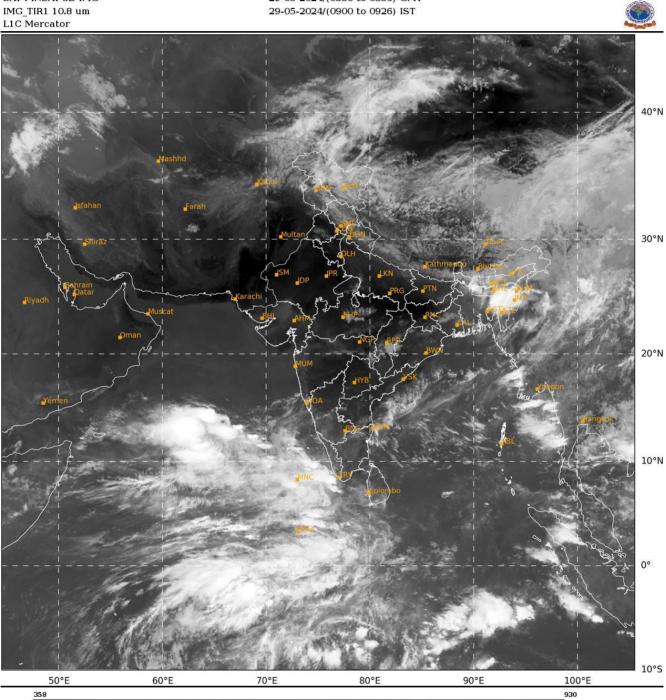

#### **BAY OF BENGAL:**

YESTERDAY'S LOW PRESSURE AREA (REMNANT OF SEVERE CYCLONIC STORM "REMAL") OVER NORTHEAST ASSAM & NEIGHBOURHOOD HAS BECAME LESS MARKED. HOWEVER, THE ASSOCIATED CYCLONIC CIRCULATION PERSISTS OVER THE SAME REGION AND EXTENDS UPTO 5.8 KM ABOVE MEAN SEA LEVEL.

SCATTERED LOW AND MEDIUM CLOUDS WITH EMBEDDED MODERATE TO INTENSE CONVECTION LAY OVER CENTRAL & SOUTHEAST BAY OF BENGAL, NORTH ANDAMAN SEA AND WEAK TO MODERATE CONVECTION LAY OVER REST BAY OF BENGAL.

### **ARABIAN SEA:**

YESTERDAY'S CYCLONIC CIRCULATION OVER WESTCENTRAL ARABIAN SEA OFF OMAN COAST PERSISTS AT 0300 UTC OF TODAY, 29<sup>TH</sup> MAY,2024 AND NOW SEEN BETWEEN 3.1 & 5.8 KM ABOVE MEAN SEA LEVEL.

SCATTERED LOW AND MEDIUM CLOUDS WITH EMBEDDED INTENSE TO VERY INTENSE CONVECTION LAY OVER CENTRAL ARABIAN SEA ADJOINING SOUTHWEST ARABIAN SEA (MINIMUM CTT MINUS 93 DEG CELCIUS). SCATTERED LOW AND MEDIUM CLOUDS WITH EMBEDDED MODERATE TO INTENSE CONVECTION LAY OVER SOUTHEAST ARABIAN SEA, LAKSHDWEEP ISLANDS AREA, MALDIVES AREA & COMORIN AREA.