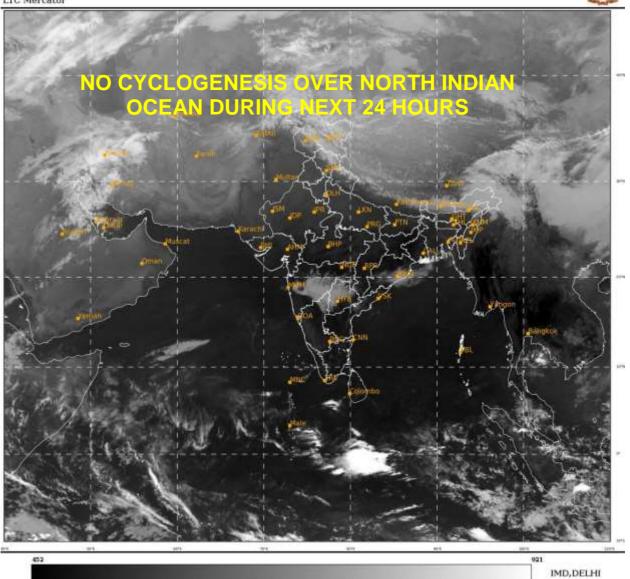

### **BAY OF BENGAL:**

NO SIGNIFICANT CLOUDS OVER THE REGION.

#### **ARABIAN SEA:**

NO SIGNIFICANT CLOUDS OVER THE REGION.

**REMARKS: NIL** 

SAT : INSAT-3D IMG IMG\_TIR1 10.8 um L1C Mercator 01-03-2021/(0300 to 0326) GMT 01-03-2021/(0830 to 0856) IST