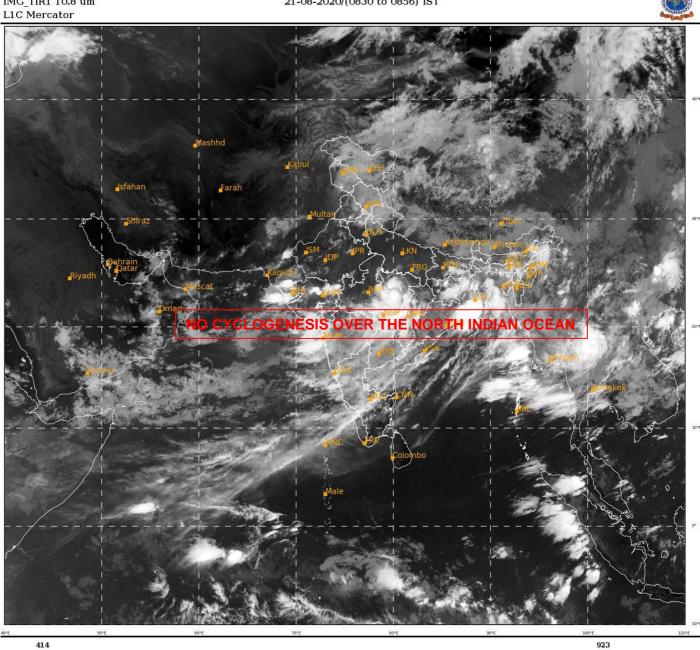

### **BAY OF BENGAL:**

A FRESH LOW PRESSURE AREA IS LIKELY TO DEVELOP OVER NORTHWEST BAY OF BENGAL & NEIGHBOURHOOD AROUND 23RD AUGUST,2020.

SCATTERED LOW AND MEDIUM CLOUDS WITH EMBEDDED INTENSE TO VERY INTENSE CONVECTION LAY OVER NORTH AND EASTCENTRAL BAY OF BENGAL. SCATTERED LOW AND MEDIUM CLOUDS WITH EMBEDDED MODERATE TO INTENSE CONVECTION LAY OVER CENTRAL BAY OF BENGAL SEA AND ANDAMAN SEA

### ARABIAN SEA:

SCATTERED LOW AND MEDIUM CLOUDS WITH EMBEDDED MODERATE TO INTENSE CONVECTION LAY OVER NORTHEAST AND CENTRAL ARABIAN SEA. SCATTERED LOW AND MEDIUM CLOUDS WITH EMBEDDED WEAK TO MODERATE CONVECTION LAY OVER REST ARABIAN SEA.

**REMARKS: NIL** 

IMD, DELHI

SAT : INSAT-3D IMG IMG\_TIR1 10.8 um L1C Mercator 21-08-2020/(0300 to 0326) GMT 21-08-2020/(0830 to 0856) IST