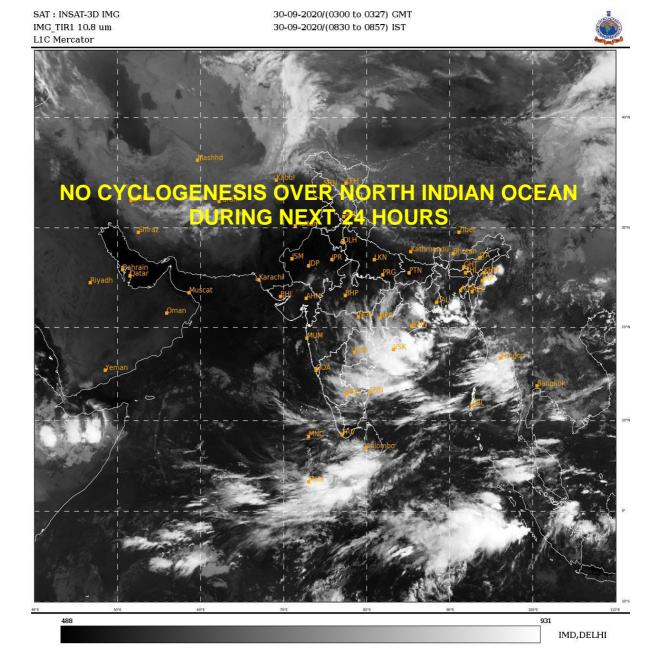

## **BAY OF BENGAL:**

SCATTERED TO BROKEN LOW AND MEDIUM CLOUDS WITH EMBEDDED INTENSE TO VERY INTENSE CONVECTION LAY OVER WESTCENTRAL ADJOINING NORTHWEST OF NORTH BAY OF BENGAL. SCATTERED LOW AND MEDIUM CLOUDS WITH EMBEDDED MODERATE TO INTENSE CONVECTION LAY OVER SOUTH & EASTCENTRAL BAY OF BENGAL & NORTH ANDAMAN SEA.

A LOW PRESSURE AREA IS LIKELY TO FORM OVER NORTHWEST & ADJOINING WEST CENTRAL BAY OF BENGAL OFF ODISHA COAST DURING NEXT 48 HOURS.

## **ARABIAN SEA:**

SCATTERED LOW AND MEDIUM CLOUDS WITH EMBEDDED MODERATE TO INTENSE CONVECTION LAY OVER SOUTHEAST ARABIAN SEA.