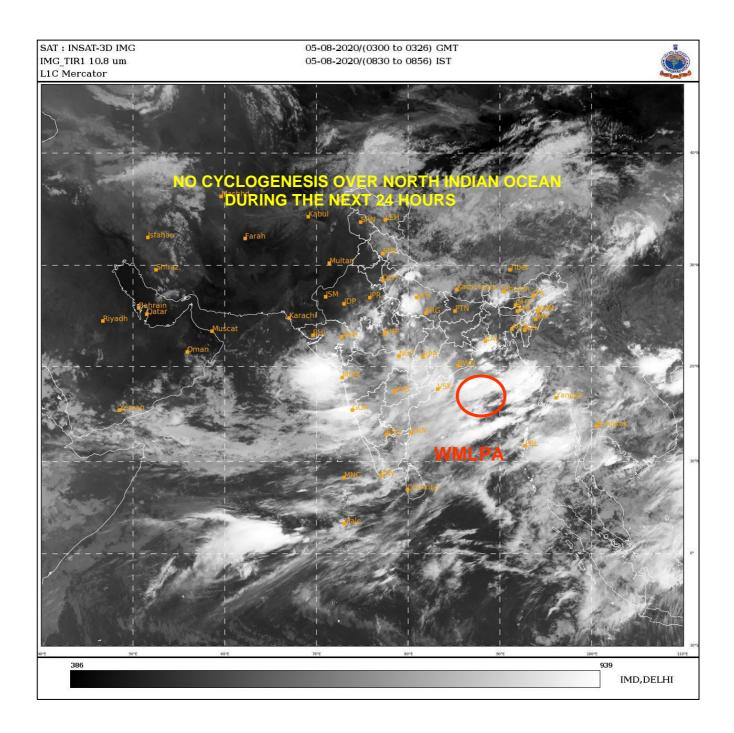

# TROPICAL WEATHER OUTLOOK FOR NORTH INDIAN OCEAN (THE BAY OF BENGAL AND ARABIAN SEA) VALID FOR NEXT 120 HOURS ISSUED AT 0600 UTC OF 05.08.2020 BASED ON 0300 UTC OF 05.08.2020.

## **BAY OF BENGAL:**

YESTERDAY'S LOW PRESSURE AREA OVER NORTH BAY OF BENGAL OFF WEST BENGAL – BANGLADESH COASTS BECAME A WELL MARKED LOW PRESSURE AREA OVER NORTHWEST BAY OF BENGAL OFF NORTH ODISHA - WEST BENGAL COASTS BY THE EVENING OF YESTERDAY. IT LAY OVER THE WELL MARKED LOW PRESSURE AREA OVER NORTHWEST BAY OF BENGAL OFF NORTH ODISHA-WEST BENGAL COASTS NOW LIES OVER NORTHWEST BAY OF BENGAL ADJOINING NORTH ODISHA AND WEST BENGAL COASTS

# WMLPA: WELL MARK LOW PRESSURE AREA