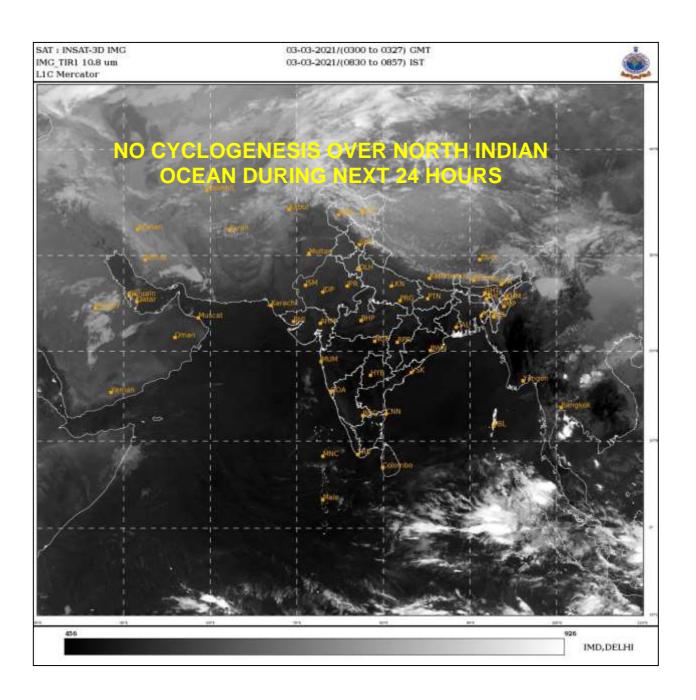

## **BAY OF BENGAL:**

SCATTERED LOW AND MEDIUM CLOUDS WITH EMBEDDED MODERATE TO INTENSE CONVECTION LAY OVER SOUTH ANDAMAN SEA.

## PROBABILITY OF CYCLOGENESIS(FORMATION OF DEPRESSION) DURING NEXT 120 HRS:

| 24 HOURS | 24-48 HOURS | 48-72 HOURS | 72-96 HOURS | 96-120 HOURS |
|----------|-------------|-------------|-------------|--------------|
| NIL      | NIL         | NIL         | NIL         | NIL          |

## **ARABIAN SEA:**

NO SIGNIFICANT CLOUDS OVER THE REGION.