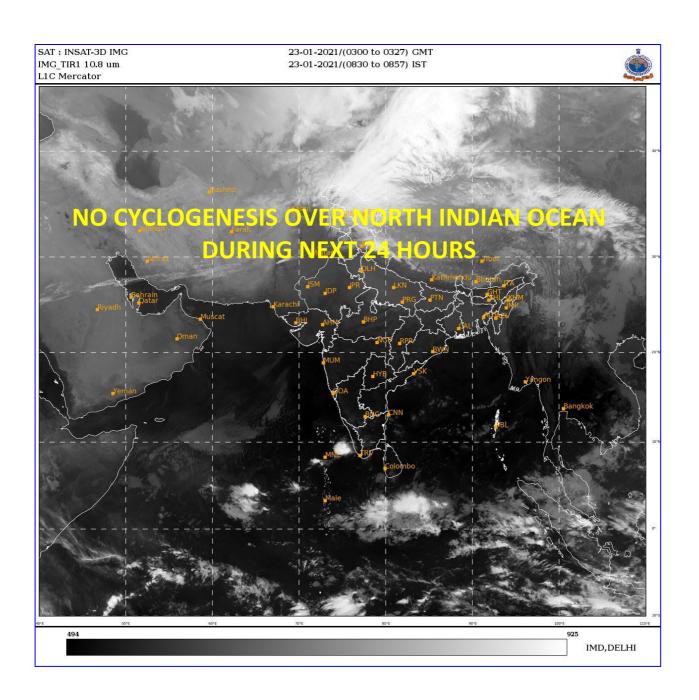

## **BAY OF BENGAL:**

NO SIGNIFICANT CLOUDS OVER THE REGION.

## PROBABILITY OF CYCLOGENESIS DURING NEXT 120 HRS:

| 24 HOURS | 24-48 HOURS | 48-72 HOURS | 72-96 HOURS | 96-120 HOURS |
|----------|-------------|-------------|-------------|--------------|
| NIL      | NIL         | NIL         | NIL         | NIL          |

## **ARABIAN SEA:**

SCATTERED LOW AND MEDIUM CLOUDS WITH EMBEDDED MODERATE TO INTENSE CONVECTION LAY OVER SOUTHEAST ARABIAN SEA OFF SOUTH KERALA COAST.