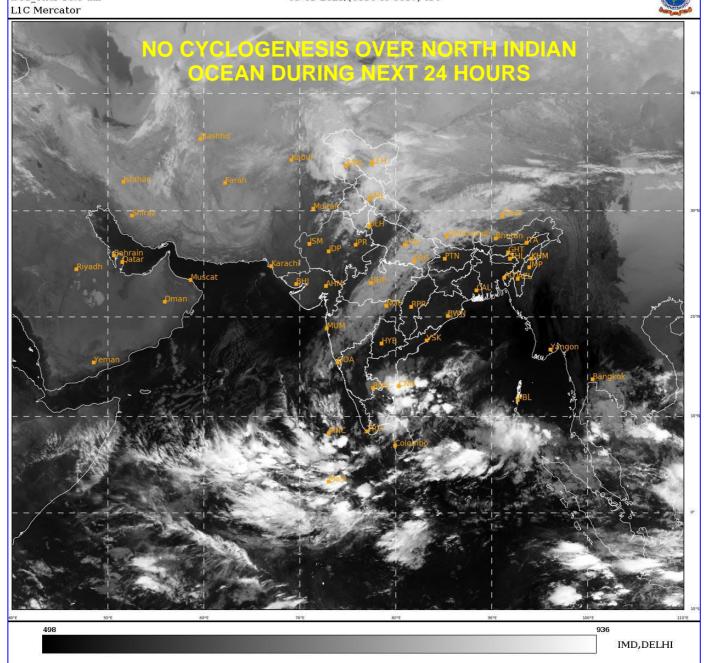

### **BAY OF BENGAL:**

SCATTERED LOW AND MEDIUM CLOUDS WITH EMBEDDED INTENSE TO VERY INTENSE CONVECTION LAY OVER SOUTH BAY OF BENGAL & SOUTH ANDAMAN SEA AND MODERATE TO INTENSE CONVECTION OVER WESTCENTRAL BAY OF BENGAL.

#### PROBABILITY OF CYCLOGENESIS DURING NEXT 120 HRS:

| 24 HOURS | 24-48 HOURS | 48-72 HOURS | 72-96 HOURS | 96-120 HOURS |
|----------|-------------|-------------|-------------|--------------|
| NIL      | NIL         | NIL         | NIL         | NIL          |

## **ARABIAN SEA:**

SCATTERED LOW AND MEDIUM CLOUDS WITH EMBEDDED INTENSE TO VERY INTENSE CONVECTION LAY OVER SOUTH ARABIAN SEA AND MODERATE TO INTENSE CONVECTION OVER EASTCENTRAL ARABIAN SEA & COMORIN.

## PROBABILITY OF CYCLOGENESIS DURING NEXT 120 HRS:

| 24 HOURS | 24-48 HOURS | 48-72 HOURS | 72-96 HOURS | 96-120 HOURS |
|----------|-------------|-------------|-------------|--------------|
| NIL      | NIL         | NIL         | NIL         | NIL          |