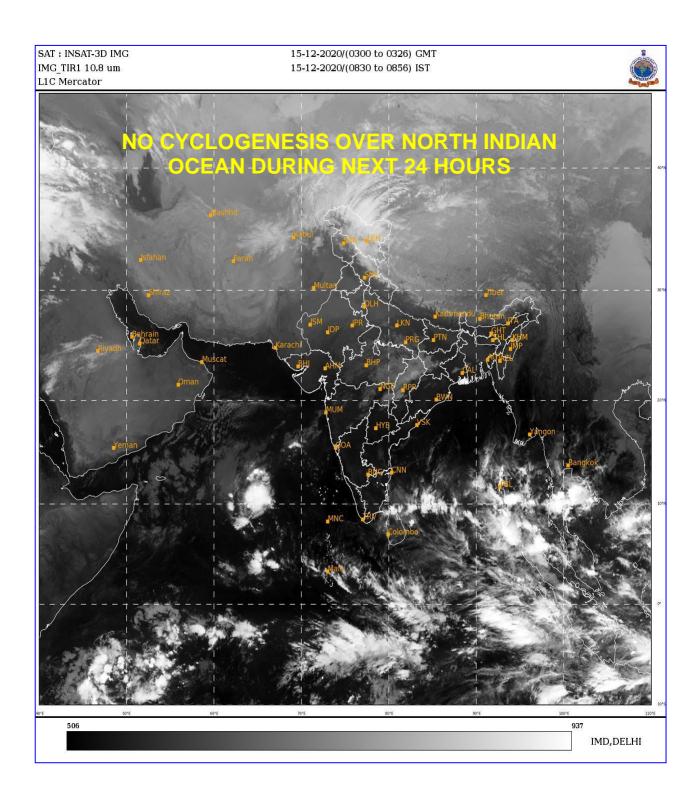

# **BAY OF BENGAL:**

SCATTERED LOW AND MEDIUM CLOUDS WITH EMBEDDED INTENSE TO VERY INTENSE CONVECTION LAY OVER ANDAMAN SEA. SCATTERED LOW AND MEDIUM CLOUDS WITH EMBEDDED MODERATE TO INTENSE CONVECTION LAY OVER SOUTH BAY OF BENGAL.

# PROBABILITY OF CYCLOGENESIS DURING NEXT 120 HRS:

| 24 HOURS | 24-48 HOURS | 48-72 HOURS | 72-96 HOURS | 96-120 HOURS |
|----------|-------------|-------------|-------------|--------------|
| NIL      | NIL         | NIL         | NIL         | NIL          |

#### **ARABIAN SEA:**

SCATTERED LOW AND MEDIUM CLOUDS WITH EMBEDDED INTENSE TO VERY INTENSE CONVECTION LAY OVER SOUTHCENTRAL ARABIAN SEA.

#### PROBABILITY OF CYCLOGENESIS DURING NEXT 120 HRS:

| 24 HOURS | 24-48 HOURS | 48-72 HOURS | 72-96 HOURS | 96-120 HOURS |
|----------|-------------|-------------|-------------|--------------|
| NIL      | NIL         | NIL         | NIL         | NIL          |