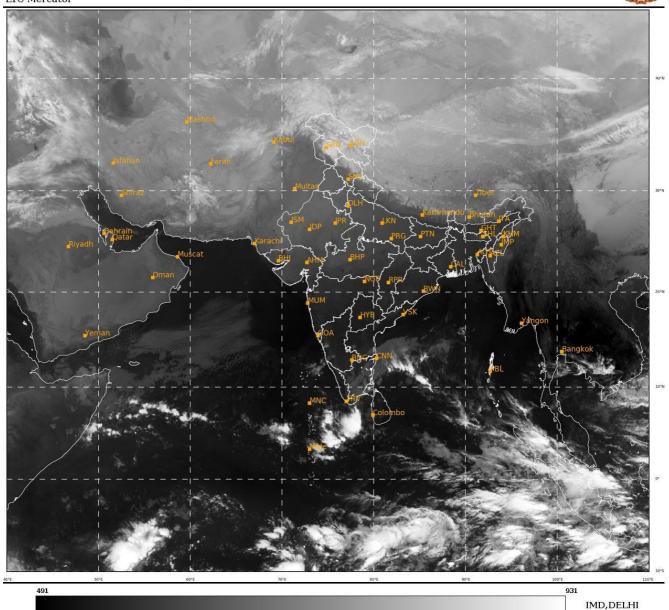

### **BAY OF BENGAL:**

SCATTERED LOW AND MEDIUM CLOUDS WITH EMBEDDED MODERATE TO INTENSE CONVECTION LAY OVER NORTH PARTS OF SOUTHWEST BAY OF BENGAL SOUTH ANDAMAN SEA AND ISOLATED WEAK TO MODERATE CONVECTION OVER SOUTHEAST BAY OF BENGAL.

## **ARABIAN SEA:**

SCATTERED LOW AND MEDIUM CLOUDS WITH EMBEDDED MODERATE TO INTENSE CONVECTION LAY OVER SOUTH ARABIAN SEA SOUTH OF LAT 9.0N ALSO OVER COMORIN & NEIGHBOURHOOD.