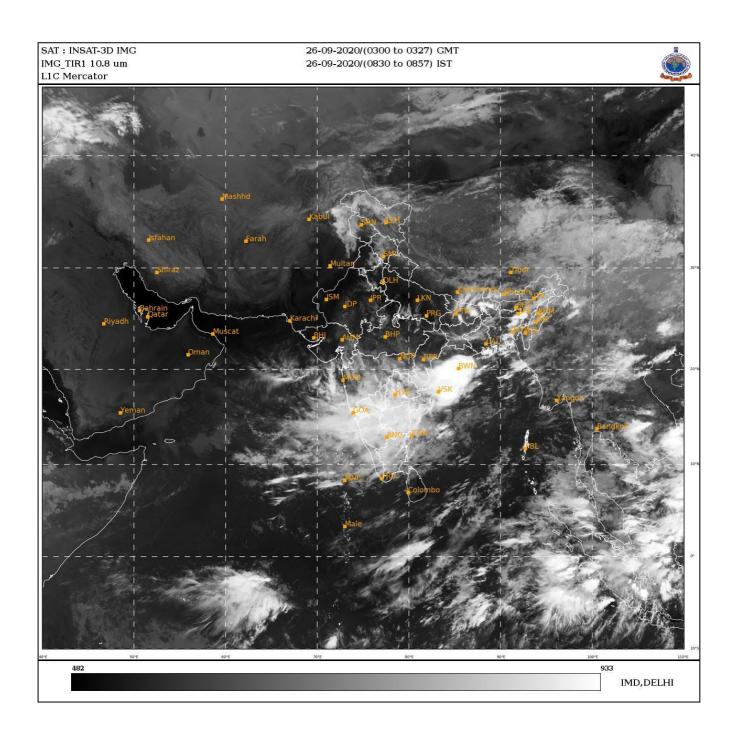

### **BAY OF BENGAL:**

SCATTERED LOW AND MEDIUM CLOUDS WITH EMBEDDED INTENSE TO VERY INTENSE CONVECTION LAY OVER OVER WESTCENTRAL AND ADJOINING NORTHWEST BAY OF BENGAL. SCATTERED LOW AND MEDIUM CLOUDS WITH EMBEDDED MODERATE TO INTENSE CONVECTION LAY OVER REST NORTH BAY OF BENGAL, SOUTHEAST BAY OF BENGAL AND ANDAMAN SEA.

## **ARABIAN SEA:**

SCATTERED LOW AND MEDIUM CLOUDS WITH EMBEDDED MODERATE TO INTENSE CONVECTION LAY OVER EASTCENTRAL AND SOUTHEAST ARABIAN SEA.