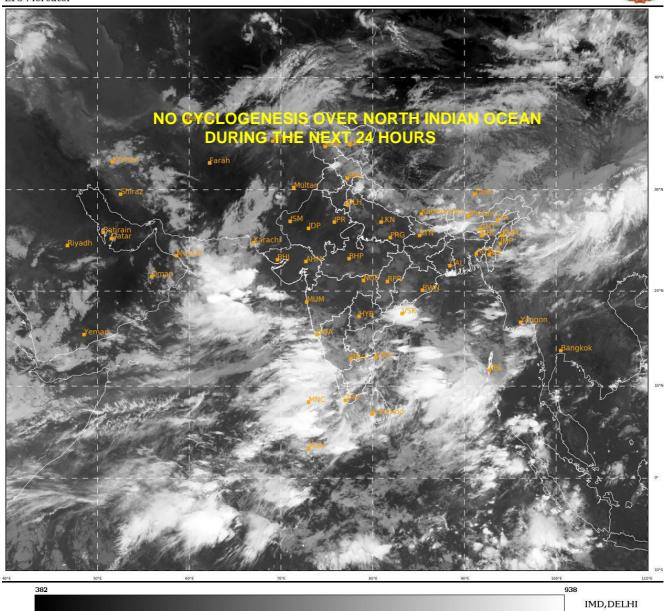

### **BAY OF BENGAL:**

SCATTERED LOW AND MEDIUM CLOUDS WITH EMBEDDED INTENSE TO VERY INTENSE CONVECTION LAY OVER WESTCENTRAL BAY OF BENGAL OFF NORTH COASTAL ANDHRA PRADESH AND SOUTH BAY OF BENGAL. SCATTERED LOW AND MEDIUM CLOUDS WITH EMBEDDED ISOLATED MODERATE TO INTENSE CONVECTION LAY OVER REST CENTRAL & NORTHEAST BAY OF BENGAL AND ANDAMAN SEA.

## PROBABILITY OF CYCLOGENESIS (FORMATION OF DEPRESSION) DURING NEXT 120 HRS:

| 24 HOURS | 24-48 HOURS | 48-72 HOURS | 72-96 HOURS | 96-120 HOURS |
|----------|-------------|-------------|-------------|--------------|
| NIL      | NIL         | NIL         | NIL         | NIL          |

#### **ARABIAN SEA:**

SCATTERED LOW AND MEDIUM CLOUDS WITH EMBEDDED ISOLATED INTENSE TO VERY INTENSE CONVECTION LAY OVER ARABIAN SEA.