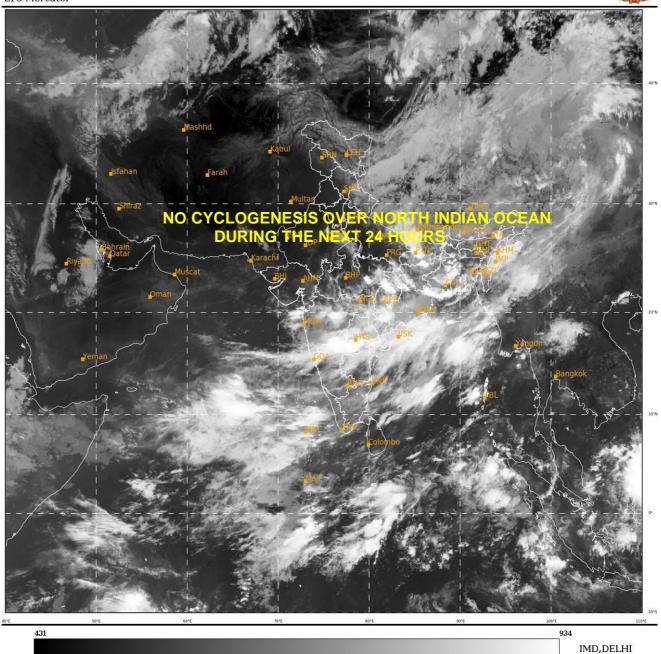

## **BAY OF BENGAL:**

BROKEN LOW AND MEDIUM CLOUDS WITH EMBEDDED INTENSE TO VERY INTENSE CONVECTION LAY OVER CENTRAL AND NORTH BAY OF BENGAL. SCATTERED LOW AND MEDIUM CLOUDS WITH EMBEDDED ISOLATED MODERATE TO INTENSE CONVECTION LAY OVER EXTREME SOUTH BAY OF BENGAL & SOUTH ANDAMAN SEA ,GULF OF MARTABAN.

## PROBABILITY OF CYCLOGENESIS (FORMATION OF DEPRESSION) DURING NEXT 120 HRS:

| 24 HOURS | 24-48 HOURS | 48-72 HOURS | 72-96 HOURS | 96-120 HOURS |
|----------|-------------|-------------|-------------|--------------|
| NIL      | NIL         | NIL         | NIL         | NIL          |

### **ARABIAN SEA:**

SCATTERED LOW AND MEDIUM CLOUDS WITH EMBEDDED INTENSE TO VERY INTENSE CONVECTION LAY OVER SOUTH EAST ARABIAN SEA. SCATTERED LOW AND MEDIUM CLOUDS WITH EMBEDDED ISOLATED MODERATE TO INTENSE CONVECTION LAY OVER EAST CENTRAL ARABIAN SEA, OFF THE MAHARASHTRA COAST.