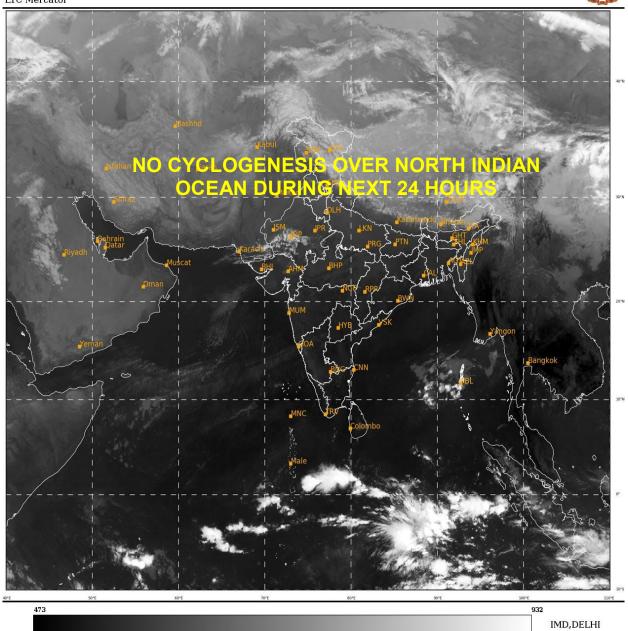

#### **BAY OF BENGAL:**

SCATTERED LOW AND MEDIUM CLOUDS WITH EMBEDDED MODERATE TO INTENSE CONVECTION LAY OVER NORTH PARTS OF SOUTHEAST BAY OF BENGAL.

## PROBABILITY OF CYCLOGENESIS(FORMATION OF DEPRESSION) DURING NEXT 120 HRS:

| 24 HOURS | 24-48 HOURS | 48-72 HOURS | 72-96 HOURS | 96-120 HOURS |
|----------|-------------|-------------|-------------|--------------|
| NIL      | NIL         | NIL         | NIL         | NIL          |

### **ARABIAN SEA:**

NO SIGNIFICANT CLOUDS OVER THE REGION.

# PROBABILITY OF CYCLOGENESIS(FORMATION OF DEPRESSION) DURING NEXT 120 HRS:

| 24 HOURS | 24-48 HOURS | 48-72 HOURS | 72-96 HOURS | 96-120 HOURS |
|----------|-------------|-------------|-------------|--------------|
| NIL      | NIL         | NIL         | NIL         | NIL          |