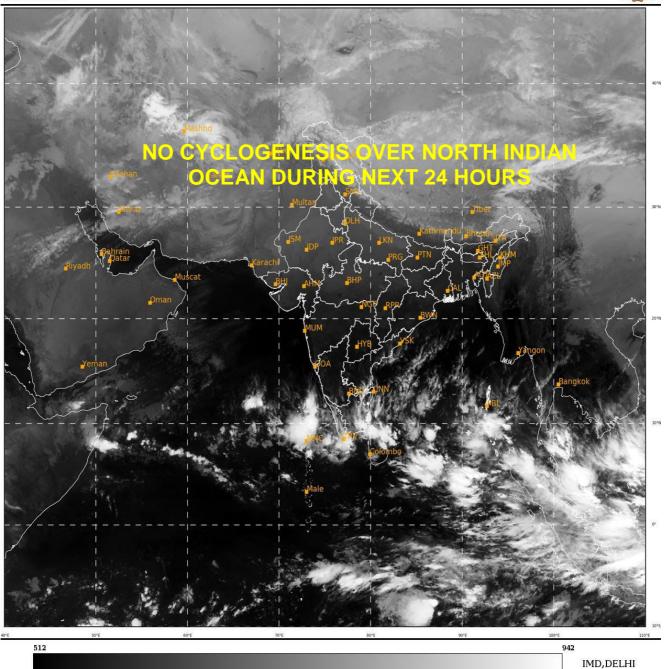

### **BAY OF BENGAL:**

SCATTERED LOW AND MEDIUM CLOUDS WITH EMBEDDED INTENSE CONVECTION LAY OVER SOUTH BAY OF BENGAL, SOUTH ANDAMAN SEA AND MODERATE TO INTENSE CONVECTION LAY OVER CENTRAL BAY OF BENGAL, NORTH ANDAMAN SEA.

### PROBABILITY OF CYCLOGENESIS DURING NEXT 120 HRS:

| 24 HOURS | 24-48 HOURS | 48-72 HOURS | 72-96 HOURS | 96-120 HOURS |
|----------|-------------|-------------|-------------|--------------|
| NIL      | NIL         | NIL         | NIL         | NIL          |

## **ARABIAN SEA:**

SCATTERED LOW AND MEDIUM CLOUDS WITH EMBEDDED MODERATE TO INTENSE CONVECTION LAY OVER SOUTHEAST ARABIAN SEA.