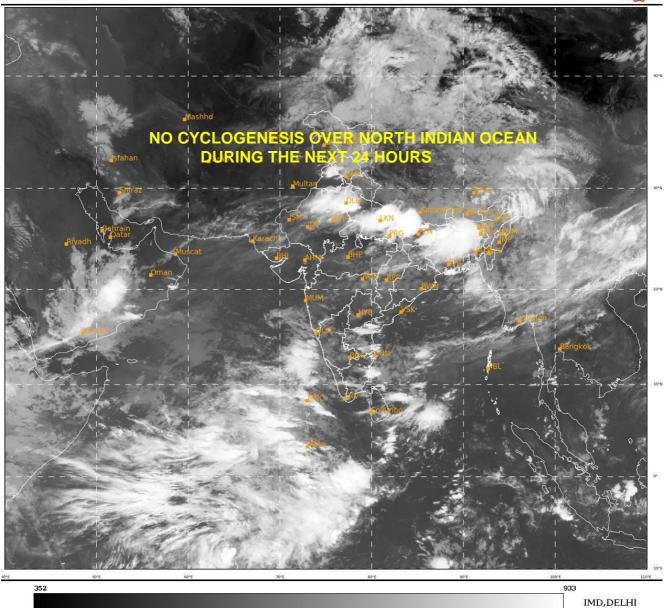

## **BAY OF BENGAL:**

SCATTERED LOW AND MEDIUM CLOUDS WITH EMBEDDED INTENSE TO VERY INTENSE CONVECTION LAY OVER SOUTHWEST BAY OF BENGAL. SCATTERED LOW AND MEDIUM CLOUDS WITH EMBEDDED MODERATE TO INTENSE CONVECTION LAY OVER CENTRAL & NORTHEAST BAY OF BENGAL ARAKAN COAST.

## ARABIAN SEA:

SCATTERED LOW AND MEDIUM CLOUDS WITH EMBEDDED INTENSE TO VERY INTENSE CONVECTION LAY OVER SOUTHEAST ARABIAN SEA. SCATTERED LOW AND MEDIUM CLOUDS WITH EMBEDDED MODERATE TO INTENSE CONVECTION LAY OVER EASTCENTRAL & SOUTHWEST ARABIAN SEA.