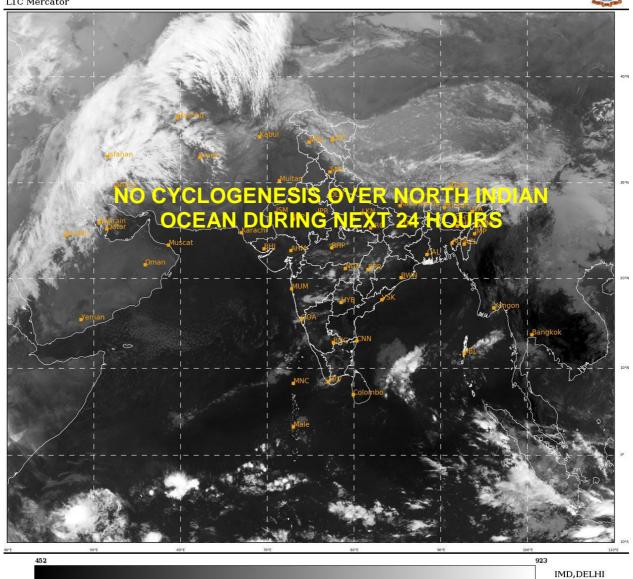

## **BAY OF BENGAL:**

SCATTERED LOW AND MEDIUM CLOUDS WITH EMBEDDED MODERATE TO INTENSE CONVECTION LAY OVER SOUTHCENTRAL BAY OF BENGAL AND NORTH ANDAMAN SEA.

## **ARABIAN SEA:**

NO SIGNIFICANT CLOUDS OVER THE REGION.

**REMARKS: NIL** 

SAT: INSAT-3D IMG IMG\_TIR1 10.8 um L1C Mercator 18-02-2021/(0330 to 0357) GMT 18-02-2021/(0900 to 0927) IST