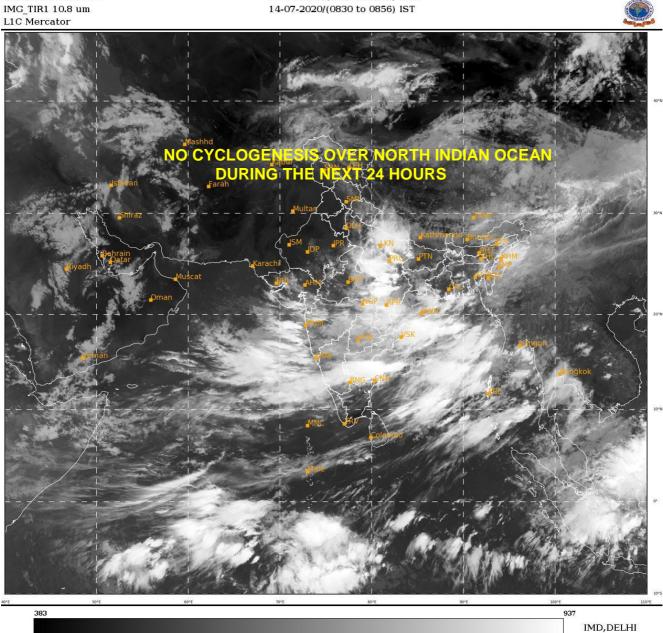

# **BAY OF BENGAL:**

SCATTERED TO BROKEN LOW AND MEDIUM CLOUDS WITH EMBEDDED INTENSE TO VERY INTENSE CONVECTION LAY OVER NORTHWEST & CENTRAL BAY OF BENGAL & SOUTH ANDAMAN SEA. SCATTERED LOW AND MEDIUM CLOUDS WITH EMBEDDED MODERATE TO INTENSE CONVECTION LAY OVER REST OF BAY OF BENGAL AND REST OF ANDAMAN SEA.

# **PROBABILITY OF CYCLOGENESIS (FORMATION OF DEPRESSION) DURING NEXT 120 HRS :**

| 24 HOURS | 24-48 HOURS | 48-72 HOURS | 72-96 HOURS | 96-120 HOURS |
|----------|-------------|-------------|-------------|--------------|
| NIL      | NIL         | NIL         | NIL         | NIL          |

### **ARABIAN SEA:**

SCATTERED TO BROKEN LOW AND MEDIUM CLOUDS WITH EMBEDDED INTENSE TO VERY INTENSE CONVECTION LAY OVER EASTCENTRAL ARABIAN SEA. BROKEN LOW AND MEDIUM CLOUDS WITH EMBEDDED MODERATE TO INTENSE CONVECTION LAY OVER CENTRAL & SOUTHEAST ARABIAN SEA GULF OF CAMBAY. SCATTERED LOW AND MEDIUM CLOUDS WITH EMBEDDED WEAK TO MODERATE CONVECTION LAY OVER REST OF ARABIAN SEA.

**PROBABILITY OF CYCLOGENESIS (FORMATION OF DEPRESSION) DURING NEXT 120 HRS :** 

| 24 HOURS | 24-48 HOURS | 48-72 HOURS | 72-96 HOURS | 96-120 HOURS |
|----------|-------------|-------------|-------------|--------------|
| NIL      | NIL         | NIL         | NIL         | NIL          |

**REMARKS: NIL** 

SAT : INSAT-3D IMG IMG\_TIR1 10.8 um

14-07-2020/(0300 to 0326) GMT