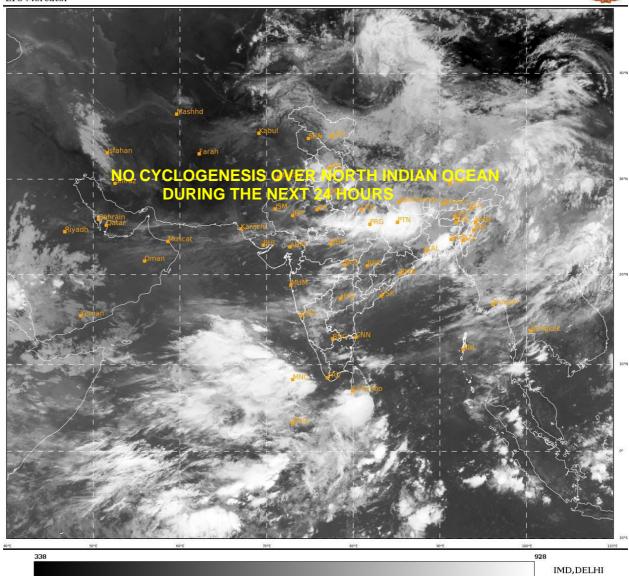

## **BAY OF BENGAL:**

SCATTERED LOW AND MEDIUM CLOUDS WITH EMBEDDED MODERATE TO INTENSE CONVECTION LAY OVER EXTREME NORTH BAY OF BENGAL. SCATTERED LOW AND MEDIUM CLOUDS WITH EMBEDDED WEAK TO MODERATE CONVECTION LAY OVER SOUTHWEST BAY OF BENGAL & ANDAMAN SEA.

### PROBABILITY OF CYCLOGENESIS (FORMATION OF DEPRESSION) DURING NEXT 120 HRS:

| 24 HOURS | 24-48 HOURS | 48-72 HOURS | 72-96 HOURS | 96-120 HOURS |
|----------|-------------|-------------|-------------|--------------|
| NIL      | NIL         | NIL         | NIL         | NIL          |

#### **ARABIAN SEA:**

SCATTERED LOW AND MEDIUM CLOUDS WITH EMBEDDED MODERATE TO INTENSE CONVECTION LAY OVER CENTRAL & SOUTHEAST ARABIAN SEA.

# PROBABILITY OF CYCLOGENESIS (FORMATION OF DEPRESSION) DURING NEXT 120 HRS:

| I | 24 HOURS | 24-48 HOURS | 48-72 HOURS | 72-96 HOURS | 96-120 HOURS |
|---|----------|-------------|-------------|-------------|--------------|
|   | NIL      | NIL         | NIL         | NIL         | NIL          |