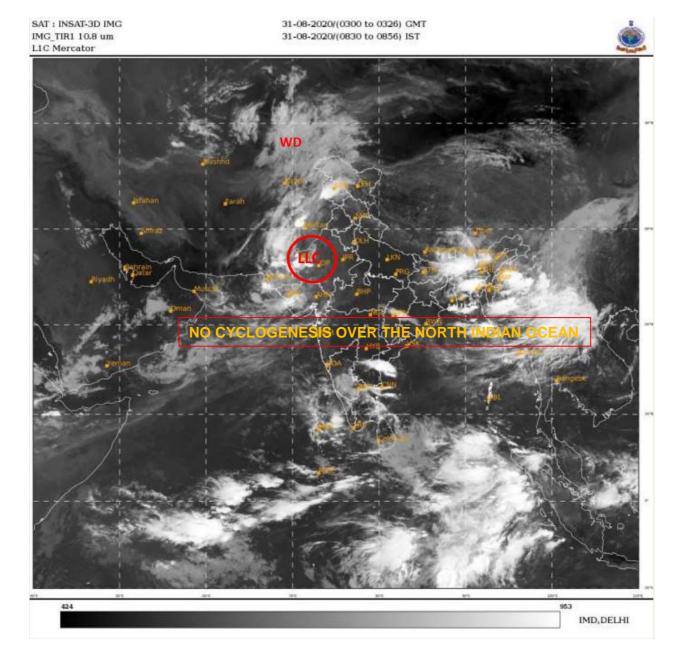

## **BAY OF BENGAL:**

SCATTERED LOW AND MEDIUM CLOUDS WITH EMBEDDED INTENSE TO VERY INTENSE CONVECTION LAY OVER WESTCENTRAL BAY OF BENGAL OFF SOUTH COASTAL ANDHRA PRADESH & NORTHEAST BAY OF BENGAL. SCATTERED LOW AND MEDIUM CLOUDS WITH EMBEDDED ISOLATED MODERATE TO INTENSE CONVECTION LAY OVER SOUTH BAY OF BENGAL AND SOUTH ANDAMAN SEA.

## ARABIAN SEA:

SCATTERED LOW AND MEDIUM CLOUDS WITH EMBEDDED MODERATE TO INTENSE CONVECTION LAY OVER NORTHEAST ARABIAN SEA AND GULF OF KUTCH AND ALSO SOUTHEAST ARABIAN SEA OFF KERALA COAST AND NEIGHBOURHOOD.. SCATTERED LOW AND MEDIUM CLOUDS WITH EMBEDDED ISOLATED WEAK TO MODERATE CONVECTION LAY OVER NORTHWEST AND CENTRAL ARABIAN SEA.