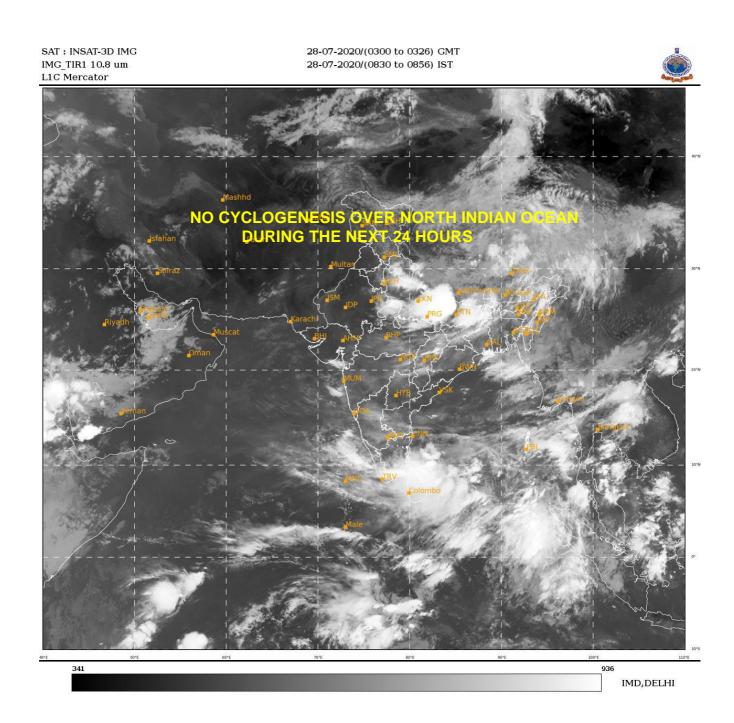

### **BAY OF BENGAL:**

BROKEN LOW AND MEDIUM CLOUDS WITH EMBEDDED INTENSE TO VERY INTENSE CONVECTION LAY OVER SOUTHWEST BAY OF BENGAL. SCATTERED LOW AND MEDIUM CLOUDS WITH EMBEDDED MODERATE TO INTENSE CONVECTION LAY OVER NORTHEAST BAY OF BENGAL EAST ANDAMAN SEA. SCATTERED LOW AND MEDIUM CLOUDS WITH EMBEDDED WEAK TO MODERATE CONVECTION LAY OVER REST BAY OF BENGAL REST ANDAMAN SEA.

PROBABILITY OF CYCLOGENESIS (FORMATION OF DEPRESSION) DURING NEXT 120 HRS :

| 24 HOURS | 24-48 HOURS | 48-72 HOURS | 72-96 HOURS | 96-120 HOURS |
|----------|-------------|-------------|-------------|--------------|
| NIL      | NIL         | NIL         | NIL         | NIL          |

### ARABIAN SEA:

SCATTERED LOW AND MEDIUM CLOUDS WITH EMBEDDED MODERATE TO INTENSE CONVECTION LAY OVER SOUTHEAST ARABIAN SEA.

# **PROBABILITY OF CYCLOGENESIS (FORMATION OF DEPRESSION) DURING NEXT 120 HRS :**

| 24 HOURS | 24-48 HOURS | 48-72 HOURS | 72-96 HOURS | 96-120 HOURS |
|----------|-------------|-------------|-------------|--------------|
| NIL      | NIL         | NIL         | NIL         | NIL          |