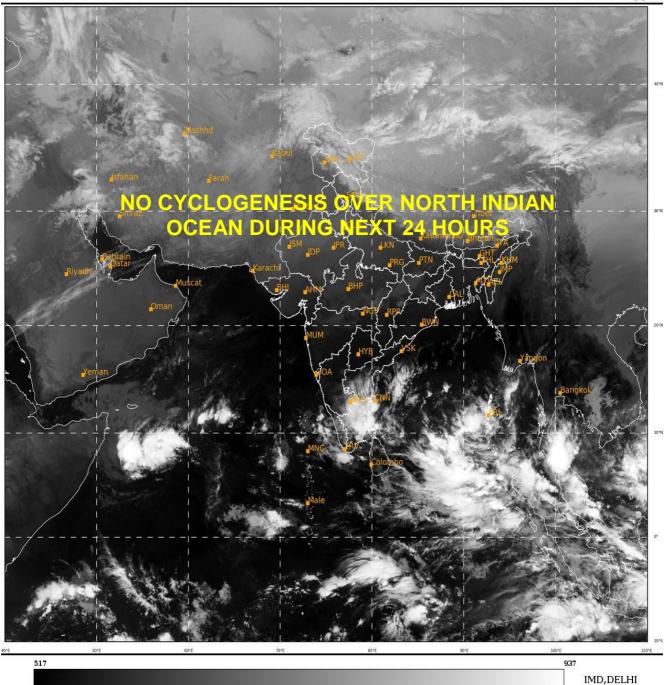

#### **BAY OF BENGAL:**

SCATTERED LOW AND MEDIUM CLOUDS WITH EMBEDDED INTENSE TO VERY INTENSE CONVECTION LAY OVER SOUTHEAST BAY OF BENGAL, SOUTH ANDAMAN SEA AND MODERATE TO INTENSE CONVECTION LAY OVER WESTCENTRAL & SOUTHWEST BAY OF BENGAL, NORTH ANDAMAN SEA.

#### PROBABILITY OF CYCLOGENESIS DURING NEXT 120 HRS:

| 24 HOURS | 24-48 HOURS | 48-72 HOURS | 72-96 HOURS | 96-120 HOURS |
|----------|-------------|-------------|-------------|--------------|
| NIL      | NIL         | NIL         | NIL         | NIL          |

### **ARABIAN SEA:**

SCATTERED LOW AND MEDIUM CLOUDS WITH EMBEDDED INTENSE TO VERY INTENSE CONVECTION LAY OVER SOUTHWEST ARABIAN SEA AND MODERATE TO INTENSE CONVECTION LAY OVER SOUTHEAST ARABIAN SEA, COMORIN.