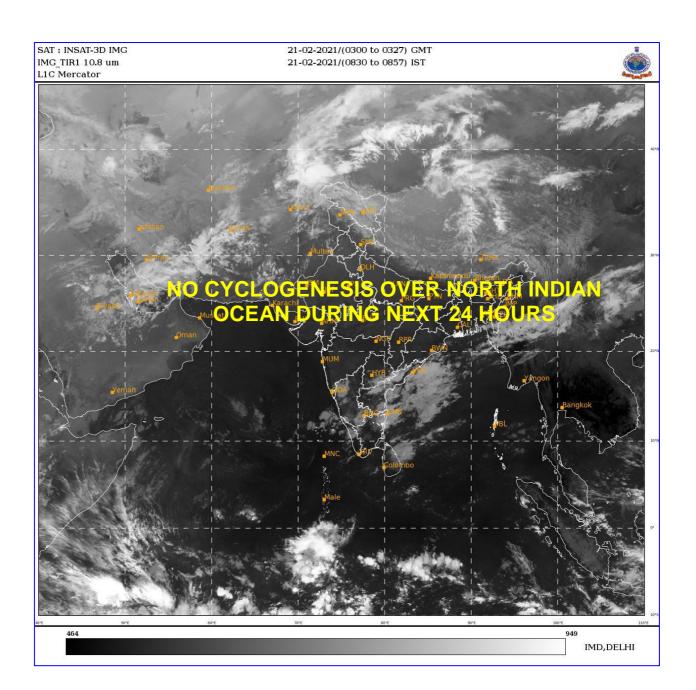

## **BAY OF BENGAL:**

SCATTERED LOW AND MEDIUM CLOUDS WITH EMBEDDED WEAK TO MODERATE CONVECTION LAY OVER NORTH AND WESTCENTRAL ADJOINING SOUTHWEST BAY OF BENGAL.

### **ARABIAN SEA:**

NO SIGNIFICANT CLOUDS OVER THE REGION.

# PROBABILITY OF CYCLOGENESIS(FORMATION OF DEPRESSION) DURING NEXT 120 HRS:

| 24 HOURS | 24-48 HOURS | 48-72 HOURS | 72-96 HOURS | 96-120 HOURS |
|----------|-------------|-------------|-------------|--------------|
| NIL      | NIL         | NIL         | NIL         | NIL          |

## PROBABILITY OF CYCLOGENESIS(FORMATION OF DEPRESSION) DURING NEXT 120 HRS:

| 24 HOURS | 24-48 HOURS | 48-72 HOURS | 72-96 HOURS | 96-120 HOURS |
|----------|-------------|-------------|-------------|--------------|
| NIL      | NIL         | NIL         | NIL         | NIL          |