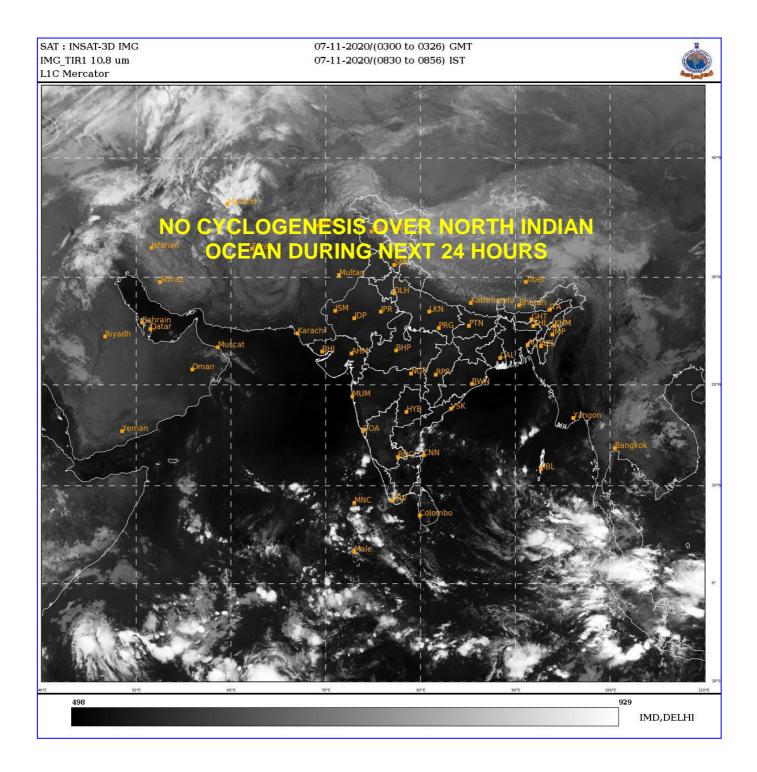

#### **DEMS-RSMC TROPICAL CYCLONES NEW DELHI DATED 07.11.2020**

TROPICAL WEATHER OUTLOOK FOR NORTH INDIAN OCEAN (THE BAY OF BENGAL AND ARABIAN SEA) VALID FOR NEXT 120 HOURS ISSUED AT 0600 UTC OF 07.11.2020 BASED ON 0300 UTC OF 07.11.2020 .

### **BAY OF BENGAL:**

SCATTERED LOW AND MEDIUM CLOUDS WITH EMBEDDED ISOLATED MODERATE TO INTENSE CONVECTION OVER SOUTHEAST AND ALSO OVER EASTCENTRAL BAY OF BENGAL AND SOUTH ANDAMAN SEA.

## PROBABILITY OF CYCLOGENESIS(FORMATION OF DEPRESSION) DURING NEXT 120 HRS:

| 24 HOURS | 24-48 HOURS | 48-72 HOURS | 72-96 HOURS | 96-120 HOURS |
|----------|-------------|-------------|-------------|--------------|
| NIL      | NIL         | NIL         | NIL         | NIL          |

#### **ARABIAN SEA:**

SCATTERED LOW AND MEDIUM CLOUDS WITH EMBEDDED ISOLATED MODERATE TO INTENSE CONVECTION OVER SOUTHEAST ARABIAN SEA.