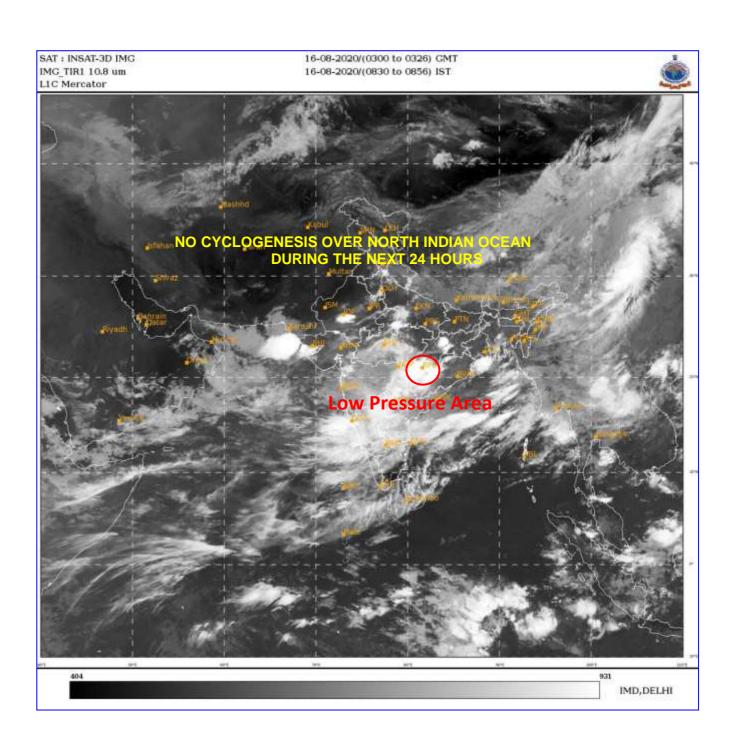

#### **BAY OF BENGAL:**

YESTERDAY'S WELL MARKED LOW PRESSURE AREA OVER JHARKHAND AND ADJOINING GANGETIC WEST BENGAL NOW LIES AS A LOW PRESSURE AREA OVER SOUTH JHARKHAND & NEIGHBOURHOOD.THE ASSOCIATED CYCLONIC CIRCULATION EXTENDS UPTO 7.6 KM ABOVE MEAN SEA LEVEL TILTING SOUTHWESTWARDS WITH HEIGHT. IT IS VERY LIKELY TO MOVE WESTNORTHWESTWARDS AND WEAKEN DURING NEXT 24 HOURS.

A FRESH LOW PRESSURE AREA IS LIKELY TO FORM OVER NORTH BAY OF BENGAL AROUND 19TH AUGUST.

SCATTERED LOW AND MEDIUM CLOUDS WITH EMBEDDED INTENSE TO VERY INTENSE CONVECTION LAY OVER CENTRAL BAY OF BENGAL. SCATTERED LOW AND MEDIUM CLOUDS WITH EMBEDDED MODERATE TO INTENSE CONVECTION LAY OVER NORTHEAST & SOUTHWEST BAY OF BENGAL, NORTH ANDAMAN SEA AND GULF OF MARTABAN. SCATTERED LOW AND MEDIUM CLOUDS WITH EMBEDDED WEAK TO MODERATE CONVECTION LAY OVER NORTHWEST BAY OF BENGAL