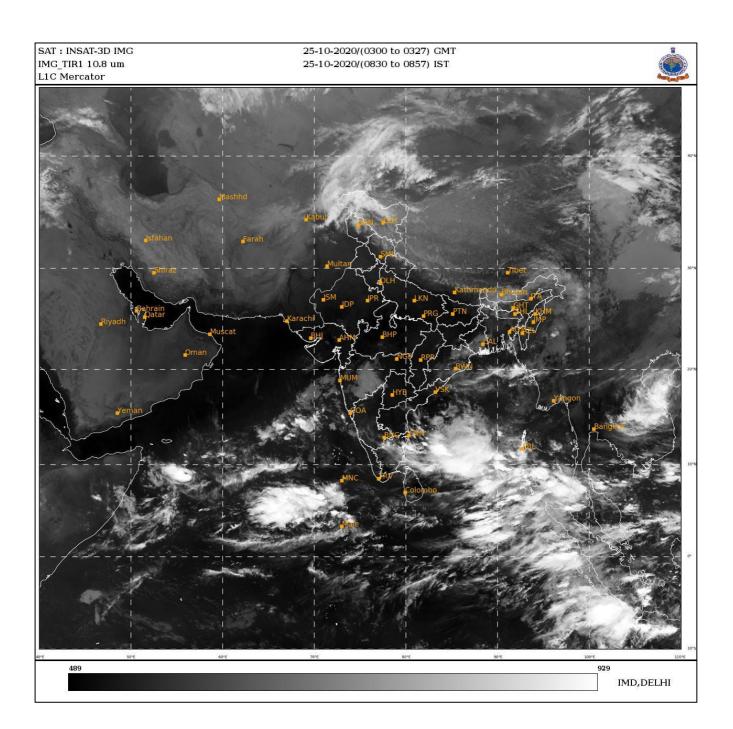

## **BAY OF BENGAL:**

SCATTERED TO BROKEN LOW AND MEDIUM CLOUDS WITH EMBEDDED INTENSE TO VERY INTENSE CONVECTION LAY OVER SOUTH BAY OF BENGAL & SOUTH ANDAMAN SEA. SCATTERED LOW AND MEDIUM CLOUDS WITH EMBEDDED MODERATE TO INTENSE CONVECTION LAY OVER N & WC BAY AND N ANDAMAN SEA.

## **ARABIAN SEA:**

SCATTERED LOW AND MEDIUM CLOUDS WITH EMBEDDED INTENSE TO VERY INTENSE CONVECTION LAY OVER EASTCENTRAL & SOUTH ARABIAN SEA.