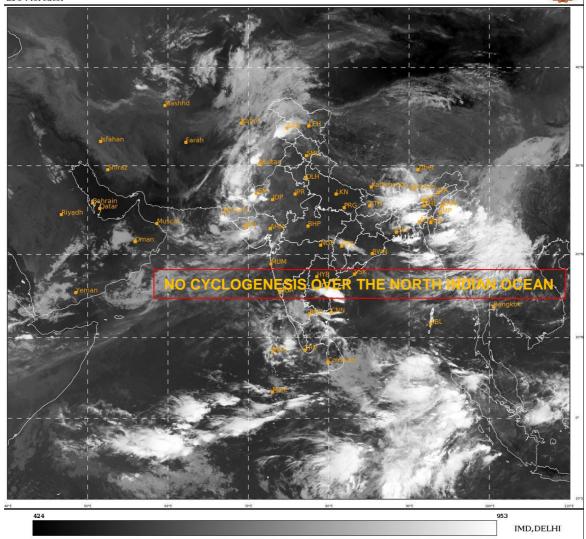

## **BAY OF BENGAL:**

SCATTERED LOW AND MEDIUM CLOUDS WITH EMBEDDED INTENSE TO VERY INTENSE CONVECTION LAY OVER WESTCENTRAL BAY OF BENGAL OFF SOUTH COASTAL ANDHRA PRADESH & NORTHEAST BAY OF BENGAL. SCATTERED LOW AND MEDIUM CLOUDS WITH EMBEDDED ISOLATED MODERATE TO INTENSE CONVECTION LAY OVER SOUTH BAY OF BENGAL AND SOUTH ANDAMAN SEA.

# **ARABIAN SEA:**

SCATTERED LOW AND MEDIUM CLOUDS WITH EMBEDDED MODERATE TO INTENSE CONVECTION LAY OVER NORTHEAST ARABIAN SEA AND GULF OF KUTCH AND ALSO SOUTHEAST ARABIAN SEA OFF KERALA COAST AND NEIGHBOURHOOD.. SCATTERED LOW AND MEDIUM CLOUDS WITH EMBEDDED ISOLATED WEAK TO MODERATE CONVECTION LAY OVER NORTHWEST AND CENTRAL ARABIAN SEA.