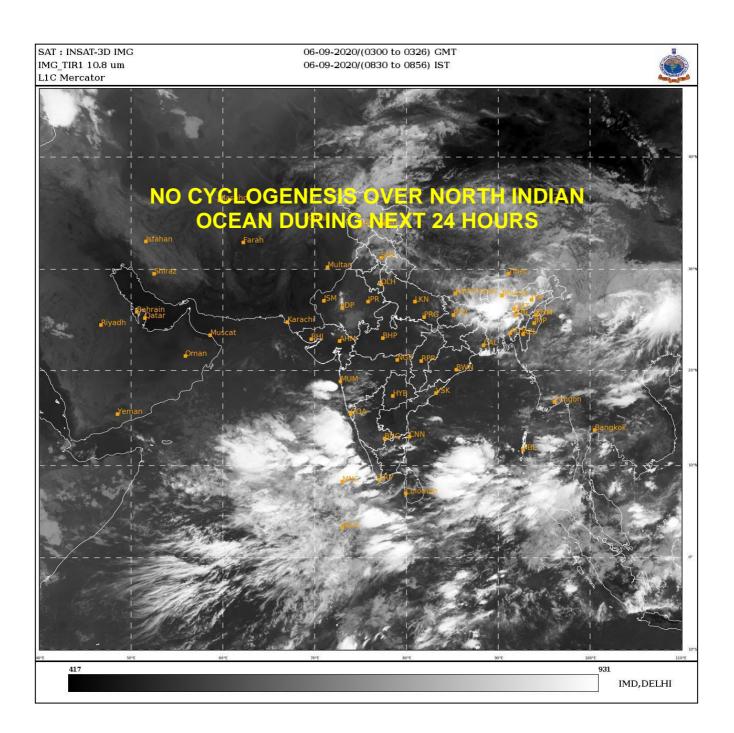

## **BAY OF BENGAL:**

SCATTERED LOW AND MEDIUM CLOUDS WITH EMBEDDED INTENSE TO VERY INTENSE CONVECTION LAY OVER SOUTH BAY OF BENGAL. SCATTERED LOW AND MEDIUM CLOUDS WITH EMBEDDED MODERATE TO INTENSE CONVECTION LAY OVER SOUTHEAST BAY OF BENGAL & ANDAMAN SEA.

## PROBABILITY OF CYCLOGENESIS DURING NEXT 120 HRS:

| 24 HOURS | 24-48 HOURS | 48-72 HOURS | 72-96 HOURS | 96-120 HOURS |
|----------|-------------|-------------|-------------|--------------|
| NIL      | NIL         | NIL         | NIL         | NIL          |

#### **ARABIAN SEA:**

SCATTERED TO BROKEN LOW AND MEDIUM CLOUDS WITH EMBEDDED INTENSE TO VERY INTENSE CONVECTION LAY OVER SOUTHYEAST ADJOINING EASTCENTRAL ARABIAN SEA. SCATTERED LOW AND MEDIUM CLOUDS WITH EMBEDDED MODERATE TO INTENSE CONVECTION LAY OVER SOUTHCENTRAL ARABIAN SEA.