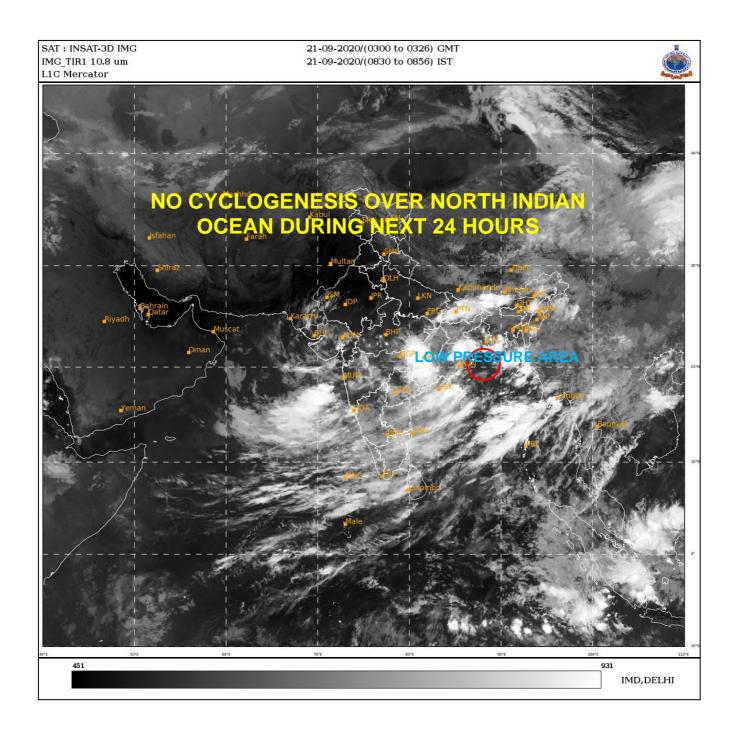

## **BAY OF BENGAL:**

YESTERDAY'S LOW PRESSURE AREA OVER NORTHWEST BAY OF BENGAL AND NEIGHBORHOOD NOW LIES OVER NORTHWEST BAY OF BENGAL AND ADJOINING NORTH COASTAL ODISHA AND ASSOCIATED CYCLONIC CIRCULATION EXTENDS UPTO 7.6 KM ABOVE MEAN SEA LEVEL TILTING SOUTHWESTWARDS WITH HEIGHT. IT IS LIKELY TO MOVE WEST-NORTHWESTWARDS DURING NEXT 2-3 DAYS.

SCATTERED LOW AND MEDIUM CLOUDS WITH EMBEDDED INTENSE TO VERY INTENSE CONVECTION LAY OVER CENTRAL ADJOINING SOUTHEAST BAY OF BENGAL AND ALSO OVER NORTHEAST BAY OF BENGAL ARAKAN COAST. SCATTERED LOW AND MEDIUM CLOUDS WITH EMBEDDED MODERATE TO INTENSE CONVECTION LAY OVER SOUTHWEST BAY OF BENGAL GULF OF MARTABAN & TENNASERIM COAST. S SCATTERED LOW AND MEDIUM CLOUDS WITH EMBEDDED ISOLATED WEAK TO MODERATE CONVECTION LAY OVER NORTHWEST BAY OF BENGAL & ANDMAN SEA.

#### PROBABILITY OF CYCLOGENESIS DURING NEXT 120 HRS:

| 24 HOURS | 24-48 HOURS | 48-72 HOURS | 72-96 HOURS | 96-120 HOURS |
|----------|-------------|-------------|-------------|--------------|
| NIL      | NIL         | NIL         | NIL         | NIL          |

#### **ARABIAN SEA:**

SCATTERED LOW AND MEDIUM CLOUDS WITH EMBEDDED INTENSE TO VERY INTENSE CONVECTION LAY OVER EASTCENTRAL ARABIAN SEA. SCATTERED LOW AND MEDIUM CLOUDS WITH EMBEDDED MODERATE TO INTENSE CONVECTION LAY OVER SE ARSEA GULF OF KUTCH. SCATTERED LOW AND MEDIUM CLOUDS WITH EMBEDDED WEAK TO MODERATE CONVECTION LAY OVER NORTHEAST ARABIAN SEA & GULF OF CAMBAY.

## PROBABILITY OF CYCLOGENESIS DURING NEXT 120 HRS:

| 24 HOURS | 24-48 HOURS | 48-72 HOURS | 72-96 HOURS | 96-120 HOURS |
|----------|-------------|-------------|-------------|--------------|
| NIL      | NIL         | NIL         | NIL         | NIL          |