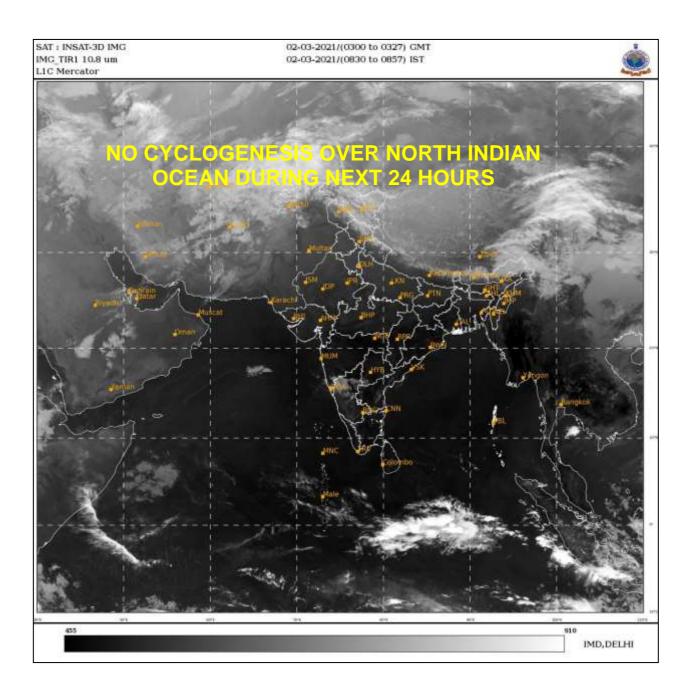

### **BAY OF BENGAL:**

SCATTERED LOW AND MEDIUM CLOUDS WITH EMBEDDED ISOLATED WEAK TO MODERATE CONVECTION LAY OVER SOUTHEAST BAY OF BENGAL.

#### **ARABIAN SEA:**

SCATTERED LOW MEDIUM CLOUDS WITH EMBEDDED WEAK CONVECTION LAY OVER CENTRAL PARTS OF CENTRAL ARABIAN SEA.