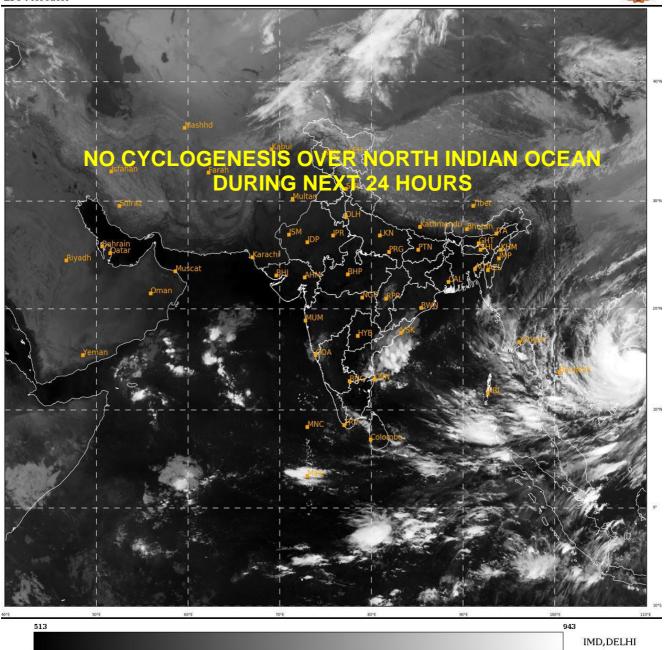

### **BAY OF BENGAL:**

SCATTERED LOW AND MEDIUM CLOUDS WITH EMBEDDED MODERATE TO INTENSE CONVECTION LAY OVER WESTCENTRAL & SOUTH BAY OF BENGAL, ANDAMAN SEA, GULF OF MARTABAN & ARAKAN COAST.

## PROBABILITY OF CYCLOGENESIS(FORMATION OF DEPRESSION) DURING NEXT 120 HRS:

| Ī | 24 HOURS | 24-48 HOURS | 48-72 HOURS | 72-96 HOURS | 96-120 HOURS |
|---|----------|-------------|-------------|-------------|--------------|
|   | NIL      | NIL         | NIL         | NIL         | NIL          |

### **ARABIAN SEA:**

SCATTERED LOW AND MEDIUM CLOUDS WITH EMBEDDED MODERATE TO INTENSE CONVECTION LAY OVER WESTCENTRAL ADJOINING SOUTHWEST ARABIAN SEA.

## PROBABILITY OF CYCLOGENESIS(FORMATION OF DEPRESSION) DURING NEXT 120 HRS:

| 24 HOURS | 24-48 HOURS | 48-72 HOURS | 72-96 HOURS | 96-120 HOURS |
|----------|-------------|-------------|-------------|--------------|
| NIL      | NIL         | NIL         | NIL         | NIL          |