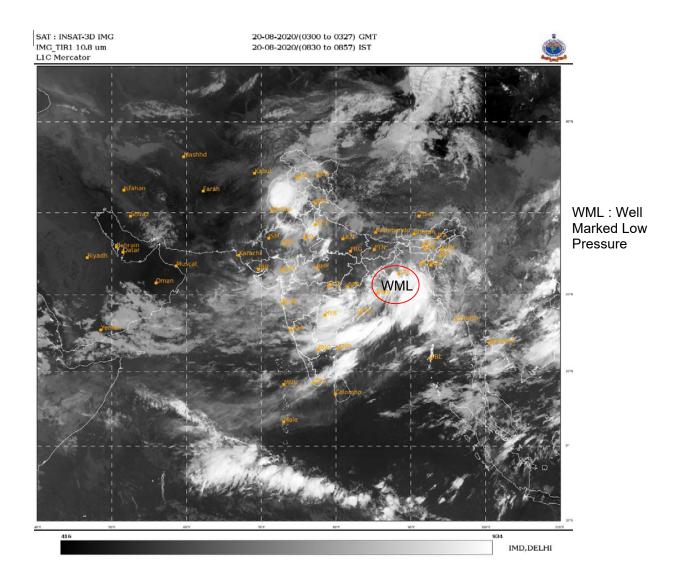

#### **BAY OF BENGAL:**

THE LOW PRESSURE AREA OVER NORTH BAY OF BENGAL & NEIGHBOURHOOD NOW LIES AS A WELL MARKED LOW PRESSURE AREA OVER NORTHWEST BAY OF BENGAL & NEIGHBOURHOOD WITH ASSOCIATED CYCLONIC CIRCULATION EXTENDING UPTO 7.6 KM ABOVE MEAN SEA LEVEL TILTING SOUTHWESTWARDS WITH HEIGHT. IT IS VERY LIKELY TO MOVE WESTWARDS GRADUALLY AND CONCENTRATE INTO A DEPRESSION DURING NEXT 24 HOURS.