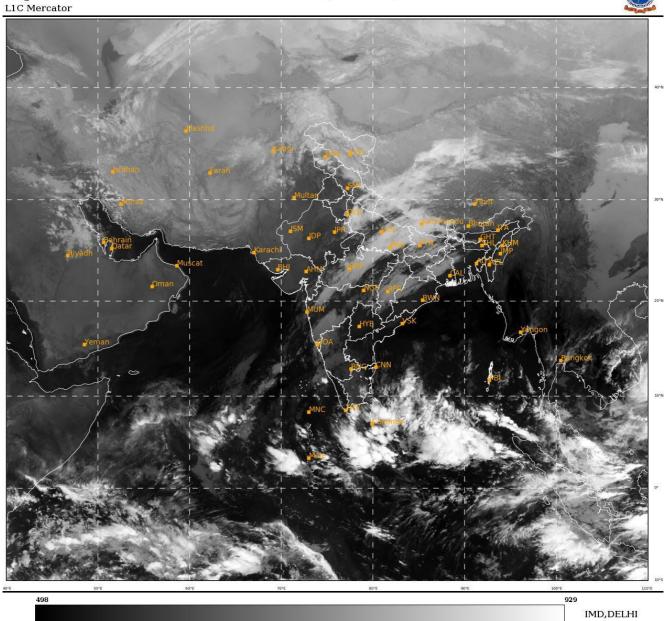

# **BAY OF BENGAL:**

SCATTERED LOW AND MEDIUM CLOUDS WITH EMBEDDED INTENSE TO VERY INTENSE CONVECTION LAY OVER SOUTH BAY OF BENGAL AND SOUTH ANDAMAN SEA.

# **ARABIAN SEA:**

SCATTERED LOW AND MEDIUM CLOUDS WITH EMBEDDED MODERATE TO INTENSE CONVECTION LAY OVER SOUTH ARABIAN SEA AND COMORIN.