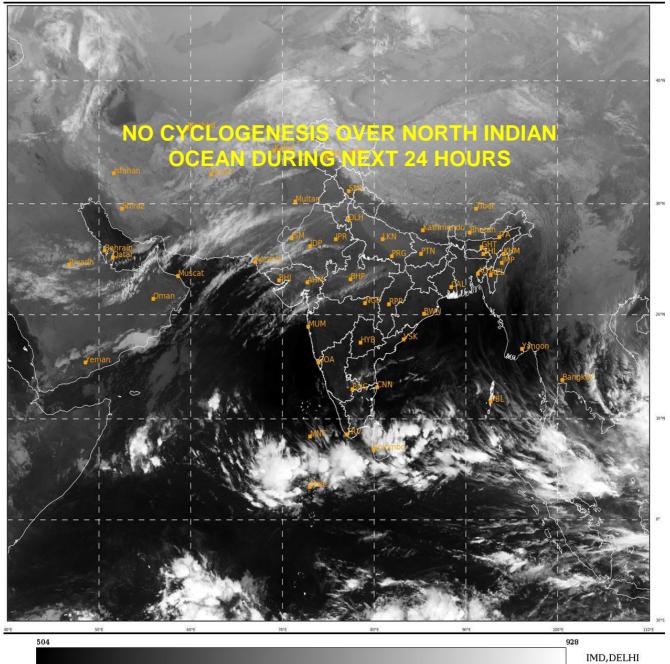

## **BAY OF BENGAL:**

SCATTERED LOW AND MEDIUM CLOUDS WITH EMBEDDED INTENSE TO VERY INTENSE CONVECTION LAY OVER SOUTH BAY OF BENGAL AND MODERATE TO INTENSE CONVECTION LAY OVER SOUTH ANDAMAN SEA. SCATTERED LOW AND MEDIUM CLOUDS WITH EMBEDDED ISOLATED WEAK TO MODERATE CONVECTION LAY OVER WESTCENTRAL BAY OF BENGAL & NORTH ANDAMAN SEA.

## PROBABILITY OF CYCLOGENESIS DURING NEXT 120 HRS:

| 24 HOURS | 24-48 HOURS | 48-72 HOURS | 72-96 HOURS | 96-120 HOURS |
|----------|-------------|-------------|-------------|--------------|
| NIL      | NIL         | NIL         | NIL         | NIL          |

#### **ARABIAN SEA:**

SCATTERED LOW AND MEDIUM CLOUDS WITH EMBEDDED INTENSE TO VERY INTENSE CONVECTION LAY OVER SOUTH ARABIAN SEA & COMORIN. SCATTERED LOW AND MEDIUM CLOUDS WITH EMBEDDED WEAK TO MODERATE CONVECTION LAY OVER NORTH ARABIAN SEA & NORTH PARTS OF EASTCENTRAL ARABIAN SEA.