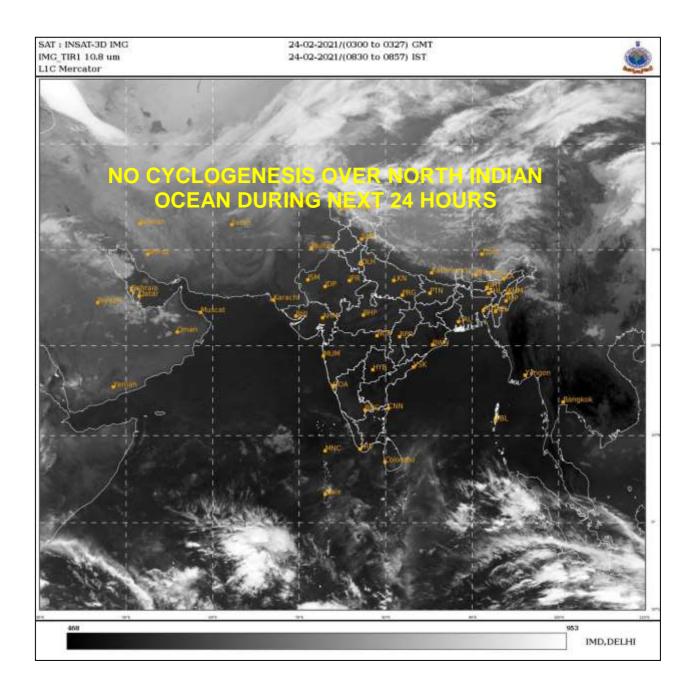

#### **DEMS-RSMC TROPICAL CYCLONES NEW DELHI DATED 24.02.2021**

TROPICAL WEATHER OUTLOOK FOR NORTH INDIAN OCEAN (THE BAY OF BENGAL AND ARABIAN SEA) VALID FOR NEXT 120 HOURS ISSUED AT 0600 UTC OF 24.02.2021 BASED ON 0300 UTC OF 24.02.2021.

#### **BAY OF BENGAL:**

SCATTERED LOW AND MEDIUM CLOUDS WITH EMBEDDED WEAK CONVECTION LAY OVER SOUTHWEST BAY OF BENGAL.

## PROBABILITY OF CYCLOGENESIS(FORMATION OF DEPRESSION) DURING NEXT 120 HRS:

| 24 HOURS | 24-48 HOURS | 48-72 HOURS | 72-96 HOURS | 96-120 HOURS |
|----------|-------------|-------------|-------------|--------------|
| NIL      | NIL         | NIL         | NIL         | NIL          |

## **ARABIAN SEA:**

NO SIGNIFICANT CLOUDS OVER THE REGION.