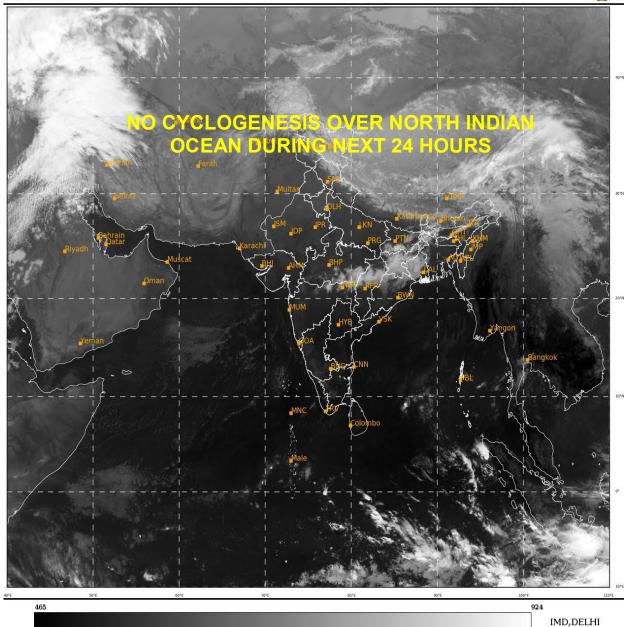

#### **BAY OF BENGAL:**

SCATTERED LOW AND MEDIUM CLOUDS WITH EMBEDDED WEAK TO MODERATE CONVECTION LAY OVER SOUTHEAST BAY OF BENGAL.

### **ARABIAN SEA:**

NO SIGNIFICANT CLOUDS OVER THE REGION.