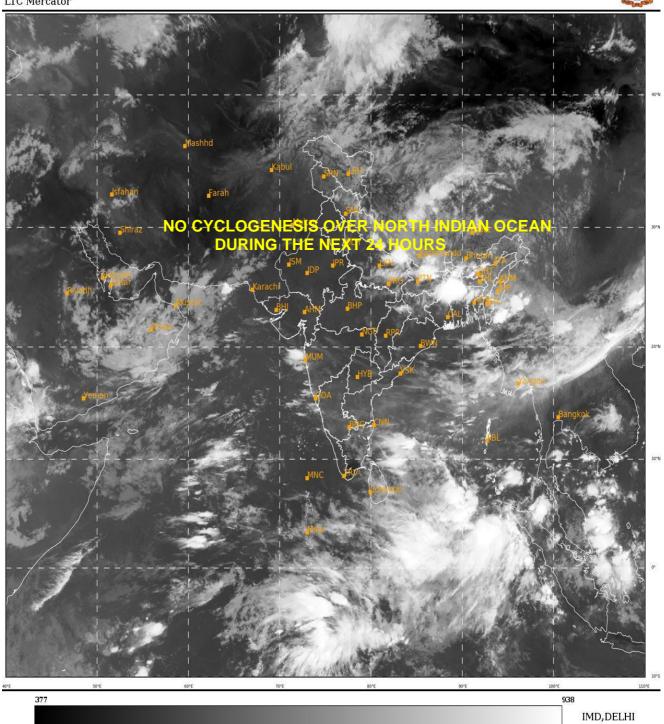

## **BAY OF BENGAL:**

BROKEN LOW AND MEDIUM CLOUDS WITH EMBEDDED INTENSE TO VERY INTENSE CONVECTION LAY OVER SOUTH BAY OF BENGAL AND SOUTH ANDAMAN SEA. SCATTERED LOW AND MEDIUM CLOUDS WITH EMBEDDED MODERATE TO INTENSE CONVECTION LAY OVER NORTH EAST ADJOINING EAST CENTRAL BAY OF BENGAL .GULF OF MARTABAN.

### **ARABIAN SEA:**

SCATTERED LOW AND MEDIUM CLOUDS WITH EMBEDDED ISOLATED MODERATE TO INTENSE CONVECTION LAY OVER SOUTH CENTRAL & EAST CENTRAL ARABIAN SEA OFF THE MAHARASHTRA COAST. SCATTERED LOW AND MEDIUM CLOUDS WITH EMBEDDED WEAK TO MODERATE CONVECTION LAY OVER SOUTH WEST & WEST CENTRAL ARABIAN SEA.