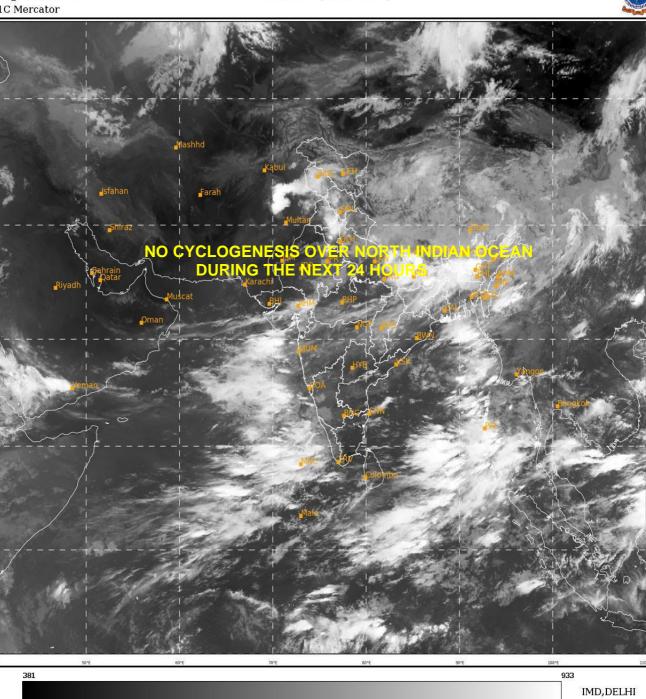

# **BAY OF BENGAL:**

SCATTERED LOW AND MEDIUM CLOUDS WITH EMBEDDED INTENSE TO VERY INTENSE CONVECTION LAY OVER NORTH EAST & SOUTH EAST BAY OF BENGAL. SCATTERED LOW AND MEDIUM CLOUDS WITH EMBEDDED MODERATE TO INTENSE CONVECTION LAY OVER CENTRAL EAST BAY OF BENGAL, ANDAMAN SEA AND ISOLATED WEAK TO MODERATE CONVECTION LAY OVER REST OF BAY OF BENGAL.

**PROBABILITY OF CYCLOGENESIS (FORMATION OF DEPRESSION) DURING NEXT 120 HRS :** 

| 24 HOURS | 24-48 HOURS | 48-72 HOURS | 72-96 HOURS | 96-120 HOURS |
|----------|-------------|-------------|-------------|--------------|
| NIL      | NIL         | NIL         | NIL         | NIL          |

### ARABIAN SEA:

SCATTERED LOW AND MEDIUM CLOUDS WITH EMBEDDED MODERATE TO INTENSE CONVECTION LAY OVER CENTRAL EAST & SOUTH EAST ARABIAN SEA.

### **PROBABILITY OF CYCLOGENESIS (FORMATION OF DEPRESSION) DURING NEXT 120 HRS :**

| 24 HOURS | 24-48 HOURS | 48-72 HOURS | 72-96 HOURS | 96-120 HOURS |
|----------|-------------|-------------|-------------|--------------|
| NIL      | NIL         | NIL         | NIL         | NIL          |