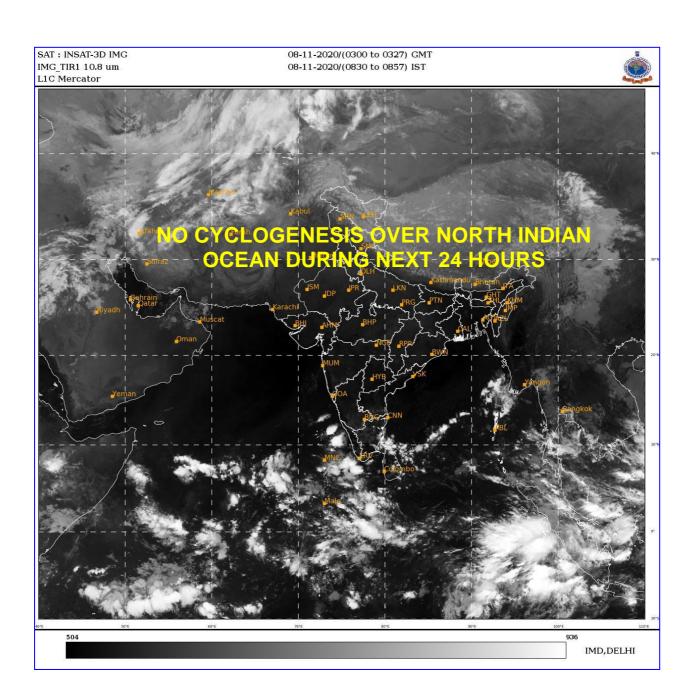

### **BAY OF BENGAL:**

SCATTERED LOW AND MEDIUM CLOUDS WITH EMBEDDED INTENSE TO VERY INTENSE CONVECTION OVER SOUTHWEST BAY OF BENGAL OFF TAMILNADU COAST AND ALSO OVER NORTH OF SOUTHEAST BAY OF BENGAL AND NORTH ANDAMAN SEA ADJOINING EASTCENTRAL BAY OF BENGAL. SCATTERED LOW AND MEDIUM CLOUDS WITH EMBEDDED MODERATE TO INTENSE CONVECTION OVER SOUTH OF SOUTHEAST BAY OF BENGAL & TENASSERIM COAST.

### PROBABILITY OF CYCLOGENESIS(FORMATION OF DEPRESSION) DURING NEXT 120 HRS:

| 24 HOURS | 24-48 HOURS | 48-72 HOURS | 72-96 HOURS | 96-120 HOURS |
|----------|-------------|-------------|-------------|--------------|
| NIL      | NIL         | NIL         | NIL         | NIL          |

#### **ARABIAN SEA:**

SCATTERED LOW AND MEDIUM CLOUDS WITH EMBEDDED INTENSE TO VERY INTENSE CONVECTION OVER EXTREME SOUTH ARABIAN SEA.

## PROBABILITY OF CYCLOGENESIS(FORMATION OF DEPRESSION) DURING NEXT 120 HRS:

| 24 HOURS | 24-48 HOURS | 48-72 HOURS | 72-96 HOURS | 96-120 HOURS |
|----------|-------------|-------------|-------------|--------------|
| NIL      | NIL         | NIL         | NIL         | NIL          |