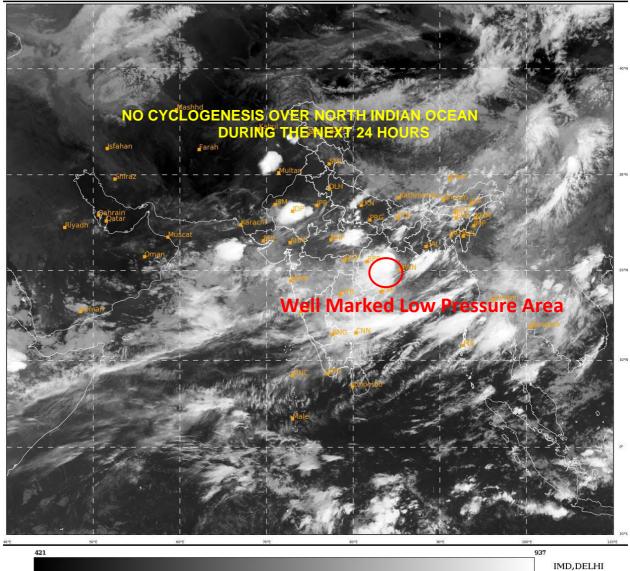

### **BAY OF BENGAL:**

YESTERDAY'S LOW PRESSURE AREA OVER NORTH COASTAL ODISHA AND ADJOINING GANGETIC WEST BENGAL BECOME WELL MARKED PRESSURE AREA OVER NORTH COASTAL ODISHA AND ADJOINING AREA OF NORTHWEST BAY OF BENGAL AND GANGETIC WEST BENGAL IN THE SAME EVENING AND PERSIST OVER THE SAME AREA AT 0300 UTC OF TODAY, THE 15TH AUGUST. IT IS VERY LIKELY TO MOVE WEST-NORTHWESTWARDS.

SCATTERED LOW AND MEDIUM CLOUDS WITH EMBEDDED INTENSE TO VERY INTENSE CONVECTION LAY OVER NORTH & CENTRAL BAY OF BENGAL, NORTH ANDAMAN SEA . SCATTERED LOW AND MEDIUM CLOUDS WITH EMBEDDED MODERATE TO INTENSE CONVECTION LAY OVER SOUTH BAY OF BENGAL & SOUTH ANDAMAN SEA .