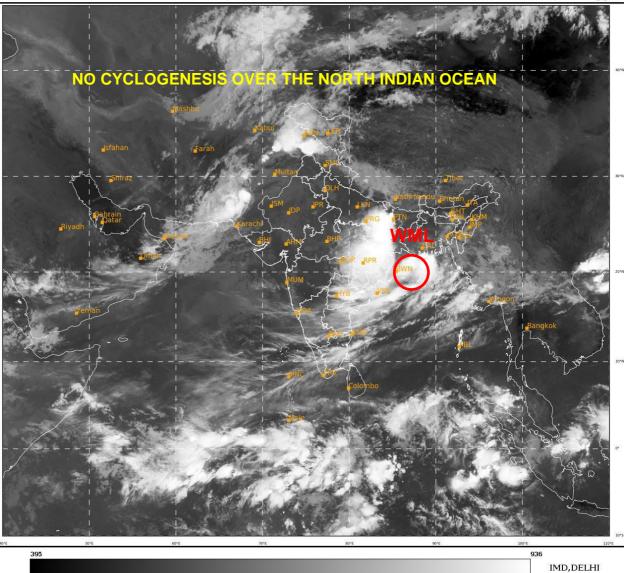

## **BAY OF BENGAL:**

YESTERDAY'S WELL MARKED LOW PRESSURE AREA OVER NORTH BAY OF BENGAL AND NEIGHBOURHOOD NOW LIES OVER NORTHWEST BAY OF BENGAL AND ADJOINING COASTAL AREAS OF GANGETIC WEST BENGAL AND NORTH ODISHA AT 0300 UTC OF TODAY, THE 26<sup>TH</sup> AUG 2020.

BROKEN LOW AND MEDIUM CLOUDS WITH EMBEDDED INTENSE TO VERY INTENSE CONVECTION LAY OVER NORTH BAY OF BENGAL ADJOINING CENTRAL BAY OF BENGAL & SOUTH ANDAMAN SEA. SCATTERED LOW AND MEDIUM CLOUDS WITH EMBEDDED WEAK TO MODERATE CONVECTION LAY OVER SOUTH BAY OF BENGAL & NORTH ANDAMAN SEA.

**REMARKS: NIL** 

SAT : INSAT-3D IMG IMG\_TIR1 10.8 um L1C Mercator 26-08-2020/(0300 to 0327) GMT 26-08-2020/(0830 to 0857) IST

# \*\*WML – WELL MARKED LOW PRESSURE AREA