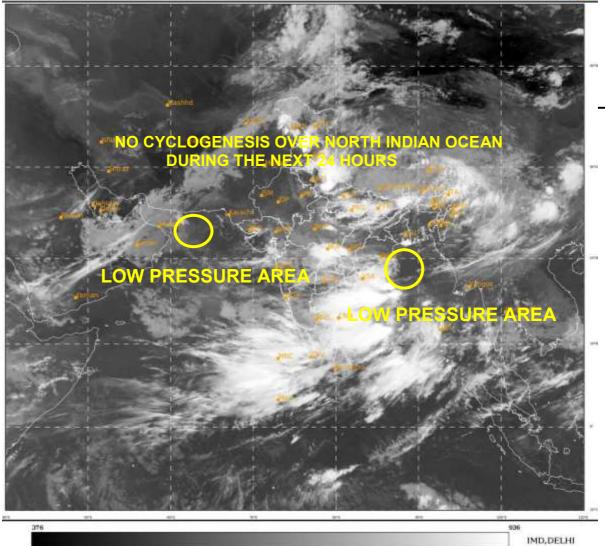

## **BAY OF BENGAL:**

THE LOW PRESSURE AREA OVER NORTHWEST AND ADJOINING WESTCENTRAL BAY OF BENGAL OFF ODISHA-NORTH ANDHRA PRADESH COASTS NOW LIES OVER NORTHWEST BAY OF BENGAL OFF NORTH ODISHA-GANGETIC WEST BENGAL COASTS .THE ASSOCIATED CYCLONIC CIRCULATION EXTENDS UPTO 5.8 KM ABOVE MEAN SEA LEVEL TILTING SOUTHWESTWARDS WITH HEIGHT PERSISTS.

BROKEN LOW/MEDIUM CLOUDS WITH EMBEDDED INTENSE TO VERY INTENSE CONVECTION LAY OVER SOUTH BAY OF BENGAL AND WESTCENTRAL BAY OF BENGAL. SCATTERED LOW/MEDIUM CLOUDS WITH EMBEDDED MODERATE TO INTENSE CONVECTION LAY OVER CENTRAL BAY OF BENGAL AND WEST ANDAMAN SEA . SCATTERED LOW/MEDIUM CLOUDS WITH EMBEDDED WEAK TO MODERATE CONVECTION LAY OVER THE REST BAY OF BENGL AND ANDAMAN SEA.

## **ARABIAN SEA:**

THE LOW PRESSURE AREA OVER NORTHWEST ARABIAN SEA OFF OMAN COAST PERSISTS.THE ASSOCIATED CYCLONIC CIRCULATION EXTENDING UPTO 5.8 KM ABOVE MEAN SEA LEVEL PERSISTS. IT IS LIKELY TO MOVE WESTWARDS...

SCATTERED LOW/MEDIUM CLOUDS WITH EMBEDDED INTENSE TO VERY INTENSE CONVECTION LAY OVER SOUTHEAST ARABIAN SEA. SCATTERED LOW/MEDIUM CLOUDS WITH EMBEDDED ISOLATED WEAK TO MODERATE CONVECTION OVER THE REST ARABIAN SEA.