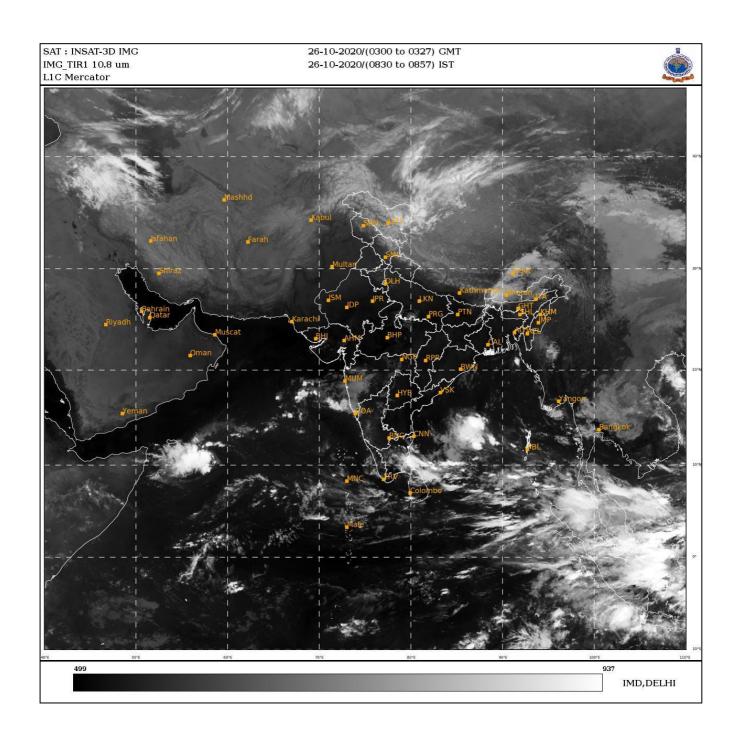

### **BAY OF BENGAL:**

SCATTERED LOW MEDIUM CLOUDS WITH EMBEDDED INTENSE TO VERY INTENSE CONVECTION LAY OVER CENTRAL BAY OF BENGAL AND MODERATE TO INTENSE CONVECTION LAY OVER SOUTH BAY OF BENGAL ANDAMAN SEA.

## **ARABIAN SEA:**

SCATTERED LOW AND MEDIUM CLOUDS WITH EMBEDDED MODERATE TO INTENSE CONVECTION LAY OVER EASTCENTRAL & SOUTHWEST ARABIAN SEA.