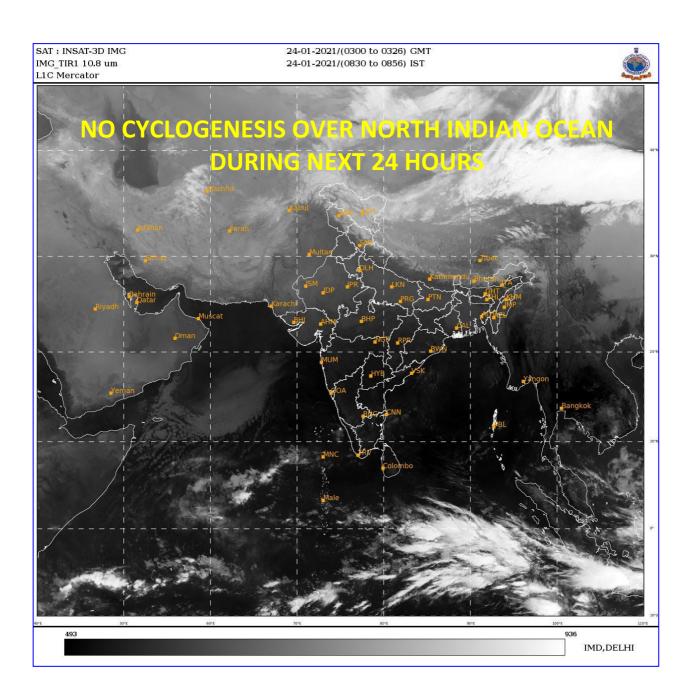

# **BAY OF BENGAL:**

NO SIGNIFICANT CLOUDS OVER THE REGION.

### **ARABIAN SEA:**

SCATTERED LOW AND MEDIUM CLOUDS WITH EMBEDDED MODERATE TO INTENSE CONVECTION LAY OVER SOUTH ARABIAN SEA SOUTH OF LATITUDE 10.0N.

# PROBABILITY OF CYCLOGENESIS DURING NEXT 120 HRS:

| 24 HOURS | 24-48 HOURS | 48-72 HOURS | 72-96 HOURS | 96-120 HOURS |
|----------|-------------|-------------|-------------|--------------|
| NIL      | NIL         | NIL         | NIL         | NIL          |

### PROBABILITY OF CYCLOGENESIS DURING NEXT 120 HRS:

| 24 HOURS | 24-48 HOURS | 48-72 HOURS | 72-96 HOURS | 96-120 HOURS |
|----------|-------------|-------------|-------------|--------------|
| NIL      | NIL         | NIL         | NIL         | NIL          |