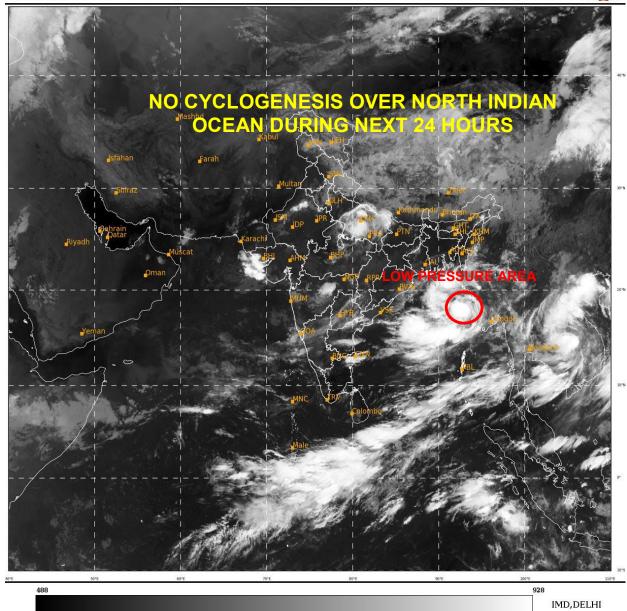

### **BAY OF BENGAL:**

UNDER THE INFLUENCE OF THE CYCLONIC CIRCULATION, A LOW PRESSURE AREA HAS FORMED OVER EASTCENTRAL BAY OF BENGAL & NEIGHBOURHOOD . IT IS LIKELY TO BECOME MORE MARKED AND MOVE WEST-NORTHWESTWARDS TOWARDS ODISHA COAST DURING THE SUBSEQUENT 48 HOURS.

LOW PRESSURE AREA LAY OVER EAST-CENTRAL BAY OF BENGAL & NEIGHBOURHOOD. ASSOCIATED BROKEN LOW AND MEDIUM CLOUDS WITH EMBEDDED INTENSE TO VERY INTENSE CONVECTION LAY OVER EAST-CENTRAL ADJOINING NORTHEAST BAY OF BENGAL, ARAKAN COAST & NEIGHBOURHOOD. MINIMUM CLOUD TOP TEMPERATURE IS -93°C.