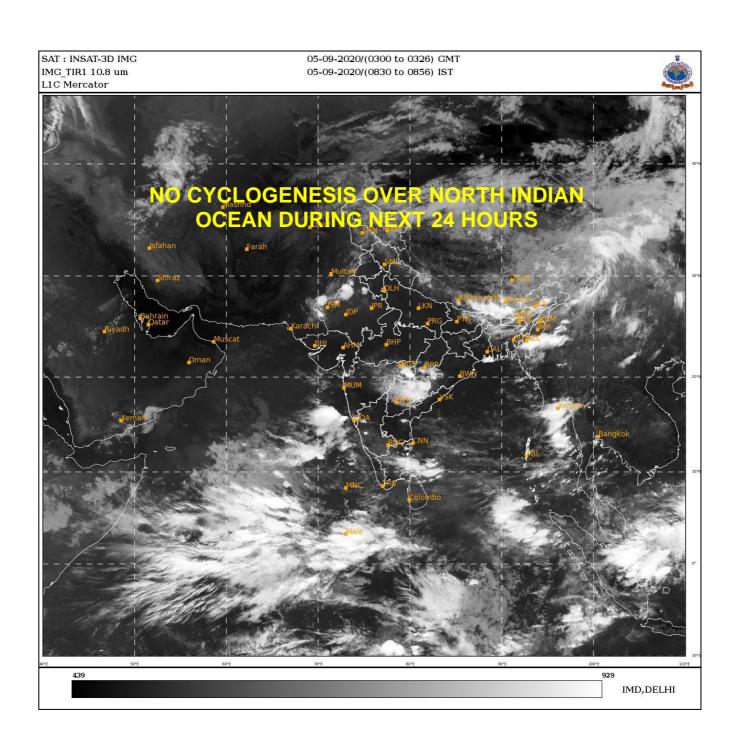

### **BAY OF BENGAL:**

SCATTERED LOW AND MEDIUM CLOUDS WITH EMBEDDED INTENSE TO VERY INTENSE CONVECTION LAY OVER SOUTHWEST BAY OF BENGAL OFF TAMILNADU COAST & EXTREME SOUTHEAST BAY OF BENGAL AND ALSO OVER GULF OF MARTABAN. SCATTERED LOW AND MEDIUM CLOUDS WITH EMBEDDED WEAK TO MODERATE CONVECTION OVER ARAKAN COAST & ANDMAN SEA.

## **ARABIAN SEA:**

SCATTERED LOW AND MEDIUM CLOUDS WITH EMBEDDED INTENSE TO VERY INTENSE CONVECTION LAY OVER EASTCENTRAL & SOUTHCENTRAL ARABIAN SEA. SCATTERED LOW AND MEDIUM CLOUDS WITH EMBEDDED EMBEDDED WEAK TO MODERATE CONVECTION OVER REST SOUTH ARABIAN SEA.