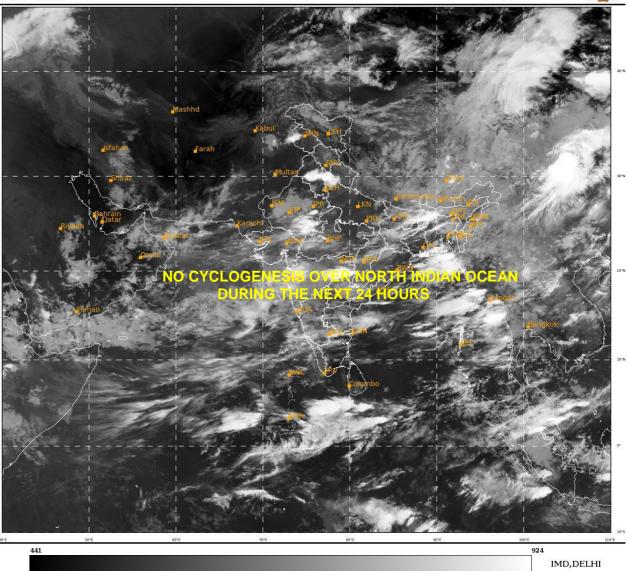

### **BAY OF BENGAL:**

A LOW PRESSURE AREA IS LIKELY TO FORM OVER NORTHWEST BAY OF BENGAL & NEIGHBOURHOOD AROUND 13TH AUGUST.

SCATTERED LOW AND MEDIUM CLOUDS WITH EMBEDDED MODERATE TO INTENSE CONVECTION LAY OVER NORTH, CENTRAL BAY OF BENGAL AND ANDAMAN SEA.. SCATTERED LOW AND MEDIUM CLOUDS WITH EMBEDDED ISOLATED WEAK TO MODERATE TO INTENSE CONVECTION LAY OVER SOUTHEAST BAY OF BENGAL.

### **PROBABILITY OF CYCLOGENESIS DURING NEXT 120 HRS:**

| 24 HOURS | 24-48 HOURS | 48-72 HOURS | 72-96 HOURS | 96-120 HOURS |
|----------|-------------|-------------|-------------|--------------|
| NIL      | NIL         | NIL         | NIL         | NIL          |

#### ARABIAN SEA:

SCATTERED LOW/MEDIUM CLOUDS WITH EMBEDDED MODERATE TO INTENSE CONVECTION LAY OVER EASTCENTRAL ARABIAN SEA AND WEAK TO MODERATE CONVECTION LAY OVER THE REST ARABIAN SEA.

PROBABILITY OF CYCLOGENESIS DURING NEXT 120 HRS:

| 24 HOURS | 24-48 HOURS | 48-72 HOURS | 72-96 HOURS | 96-120 HOURS |
|----------|-------------|-------------|-------------|--------------|
| NIL      | NIL         | NIL         | NIL         | NIL          |

**REMARKS: NIL** 

SAT : INSAT-3D IMG IMG\_TIR1 10.8 um L1C Mercator