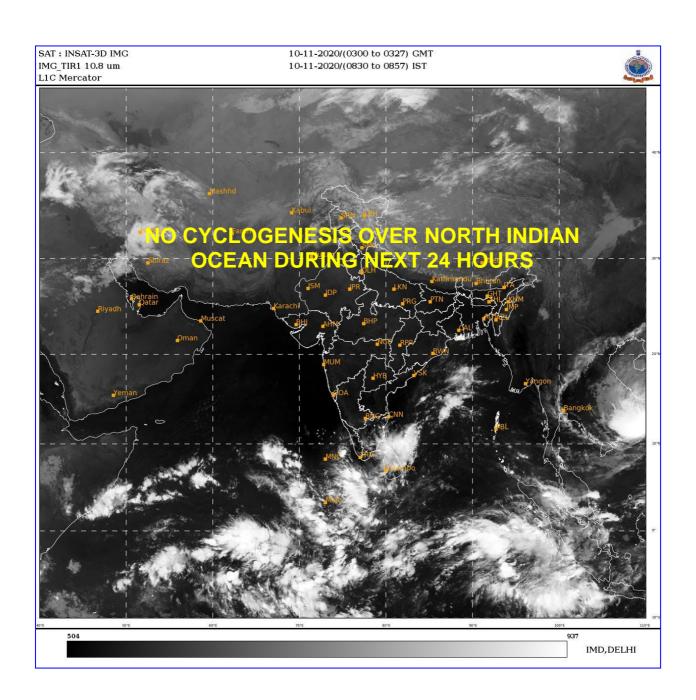

#### **BAY OF BENGAL:**

SCATTERED LOW AND MEDIUM CLOUDS WITH EMBEDDED INTENSE TO VERY INTENSE CONVECTION OVER SOUTHWEST BAY OF BENGAL AND SOUTH ANDAMAN SEA. SCATTERED LOW AND MEDIUM CLOUDS WITH EMBEDDED MODERATE TO INTENSE CONVECTION OVER CENTRAL AND ADJOINING NORTH BAY OF BENGAL.

### PROBABILITY OF CYCLOGENESIS(FORMATION OF DEPRESSION) DURING NEXT 120 HRS:

| 24 HOURS | 24-48 HOURS | 48-72 HOURS | 72-96 HOURS | 96-120 HOURS |
|----------|-------------|-------------|-------------|--------------|
| NIL      | NIL         | NIL         | NIL         | NIL          |

## **ARABIAN SEA:**

SCATTERED LOW AND MEDIUM CLOUDS WITH EMBEDDED INTENSE TO VERY INTENSE CONVECTION OVER SOUTH ARABIAN SEA.