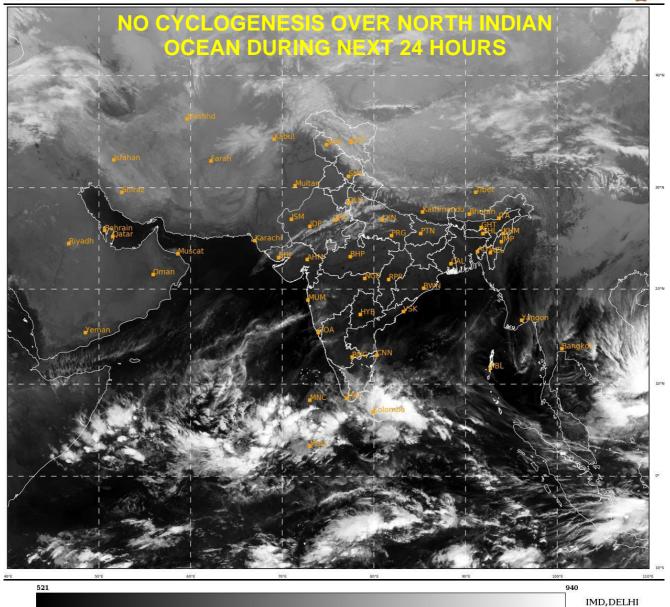

## **BAY OF BENGAL:**

SCATTERED LOW AND MEDIUM CLOUDS WITH EMBEDDED INTENSE TO VERY INTENSE CONVECTION LAY OVER SOUTHWEST BAY OF BENGAL AND ISOLATED WEAK TO MODERATE CONVECTION LAY OVER SOUTHEAST BAY OF BENGAL.

#### PROBABILITY OF CYCLOGENESIS DURING NEXT 120 HRS:

| 24 HOURS | 24-48 HOURS | 48-72 HOURS | 72-96 HOURS | 96-120 HOURS |
|----------|-------------|-------------|-------------|--------------|
| NIL      | NIL         | NIL         | NIL         | NIL          |

## **ARABIAN SEA:**

SCATTERED TO BROKEN LOW AND MEDIUM CLOUDS WITH EMBEDDED INTENSE TO VERY INTENSE CONVECTION LAY OVER SOUTH ARABIAN SEA AND COMORIN AREA. SCATTERED LOW AND MEDIUM CLOUDS WITH EMBEDDED ISOLATED WEAK TO MODERATE CONVECTION LAY OVER CENTRAL ARABIAN SEA.

## PROBABILITY OF CYCLOGENESIS DURING NEXT 120 HRS:

| 24 HOURS | 24-48 HOURS | 48-72 HOURS | 72-96 HOURS | 96-120 HOURS |
|----------|-------------|-------------|-------------|--------------|
| NIL      | NIL         | NIL         | NIL         | NIL          |